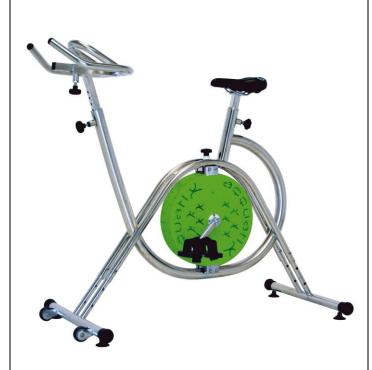

## **AqquACTIVE BIKE**

## **AqquACTIVE Bike**

Item # AFA 0002

Stationary aquatic bike, recommended for fitness training, rehabilitation activities or just for fun.

- Unique, elegant, innovative and functional design.
- Adjustable resistance
- Perfectly balanced, well-designed bases with four transparent PVC suction cups ensure maximum stability.
- Rubber wheels attached to the base allows the treadmill to be lowered into or removed from the pool easily

## **Product Specifications:**

Material: Stainless Steel 316L

Size: 26 x 52 x 48(h) inches

Water Depth: 40 - 55 inches

Resistance: Adjustable

Weight: 43 lbs