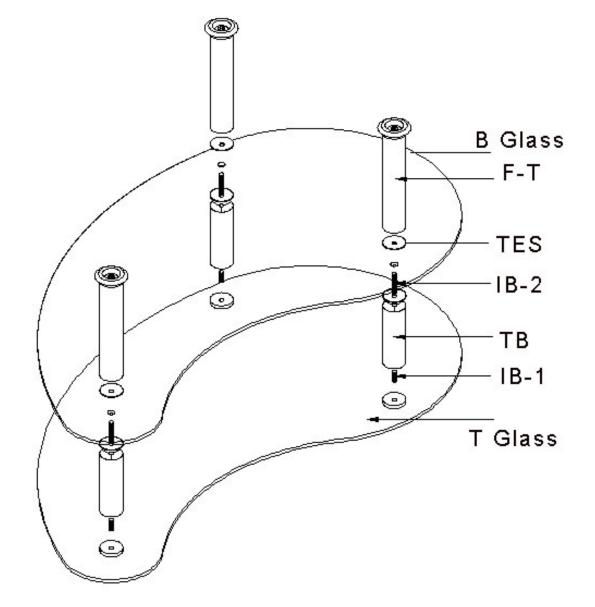

# Assembly Instructions Page 1/3

Model CT-020

| Com   | ponents  | List |
|-------|----------|------|
| 00111 | Jonionio | LIOU |

| Dent Neme | Part Details               |                                |        | 0.5 |
|-----------|----------------------------|--------------------------------|--------|-----|
| Part Name | Description                | Specification                  | Figure | Qty |
| T Glass   | Glass for top shelf        | Size:<br>Thickness:            | 0      | 1   |
| B Glass   | Glass for bottom shelf     | Size:<br>Thickness:            |        | 1   |
| ТВ        | Tube                       | Length:148mm<br>Diameter:50mm  |        | 3   |
| F-T       | Foot tube                  | Length:285mm<br>Diameter:50mm  |        | 3   |
| TES       | Tube send seal             | Diameter:50mm<br>Thickness:2mm | 9      | 6   |
| I B-1     | I bolt (NO.1)              | Length:25mm<br>Diameter:10mm   |        | 3   |
| I B-2     | I bolt (NO.2)              | Length:50mm<br>Diameter:10mm   |        | 3   |
| TOOL      | 5# Tool<br>(screw I bolts) |                                |        | 1   |

### Stage 1

- 1.1 Screw in I bolts (I B-1) to chrome caps (CC) on the top glass (T Glass).
- 1.2 Screw tubes (TB) onto each exposed bolt until tight.

### Stage 2

- 2.1 Screw in I bolts (I B-2) to top of each tube.
- 2.2 Place bottom glass (B Glass) over I bolts resting on tubes.

### Stage 3

3.1 Screw foot tubes (F-T) onto each exposed bolt until tight.