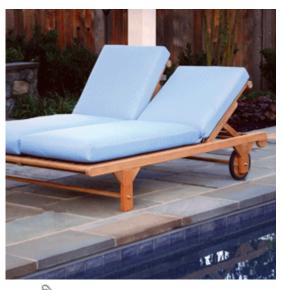

## NANTUCKET Double Chaise

Share the experience of peaceful relaxation outdoors in our NANTUCKET double chaise. Backrests adjust independently to four positions and can lay perfectly flat to create a lavish outdoor bed. Solid teak wheels allow for movement of the chaise with minimal effort. Extra thick weather-friendly cushions with Sunbrella® fabric are sold separately. The double chaise will accommodate the NANTUCKET optional arms and tray.

## #NT90 Nantucket Double Chaise (103 lbs.)

Kingsley-Bate, Ltd. 7200 Gateway Court, Manassas, Virginia 20109 U.S.A.

Tel: 703-361-7000 Fax: 703-361-7001 Email: teak@kingsleybate.com