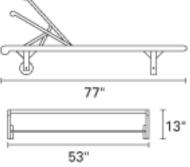

## #NT90 Nantucket Double Chaise (103 lbs.)

Kingsley-Bate, Ltd. 7200 Gateway Court, Manassas, Virginia 20109 U.S.A.

Tel: 703-361-7000 Fax: 703-361-7001 Email: teak@kingsleybate.com