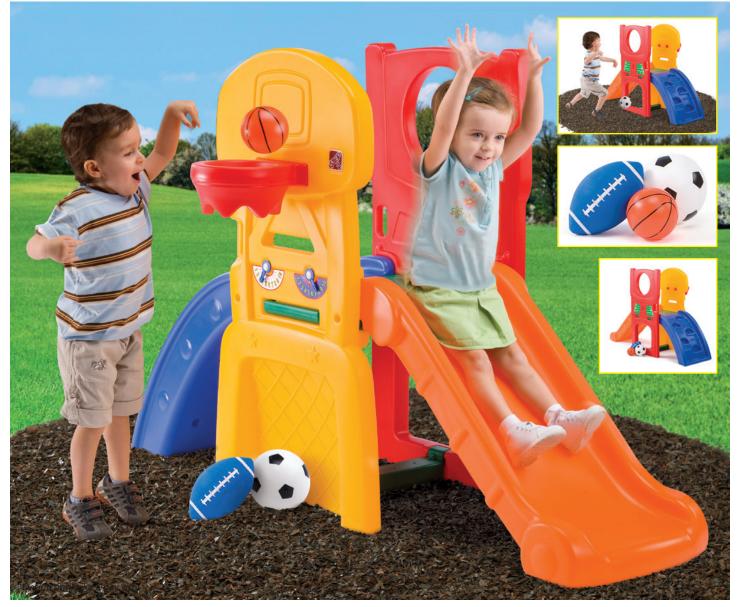

## All-Star Sports Climber

834600 <mark>2-6</mark>

Climb & Slide 6/10/13

## Shoot, toss, climb and kick - all in one!

- Climber designed to keep children active
- Activities featured: basketball hoop, climbing ladder, football toss, soccer, and slide
- Teaches children to toss, shoot, and kick on target at a young age
- Able to keep score with built-in score keeper under the basketball hoop

- Climbing ladder provides a safe and easy challenge for children
- Junior-sized inflatable football, basketball and soccer ball are included
- Durable construction provides years of play
- Adult assembly required