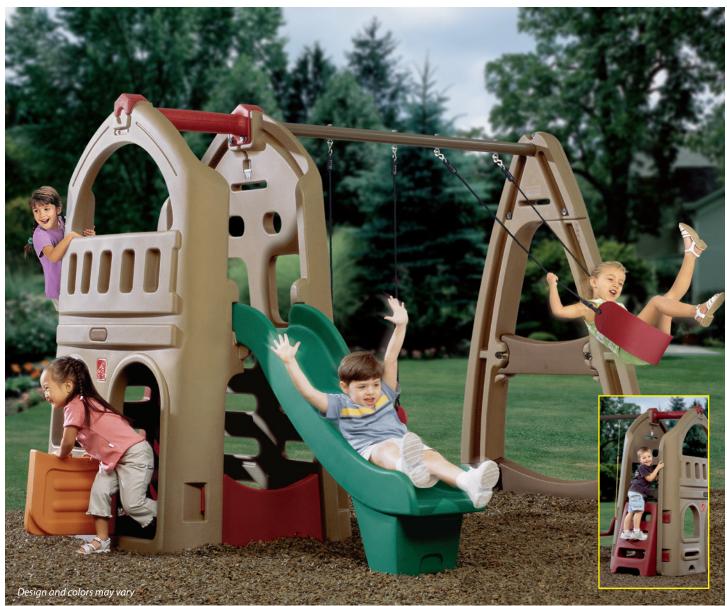

## Naturally Playful® Playhouse Climber & Swing Extension™

754300 **3-8** 

Climb & Slide

## Multi-sided climb, slide and hide activity gym with 2 swings for added fun!

- Playhouse Climber's top level has roomy deck leading to large 5 1/2' (1.68 M) slide
- Secret playhouse with door & crawl thru portals

117 lbs.

53.1 Kg

- Colors blend with traditional landscapes in residential outdoor living areas
- Includes two strap swings
- · Lock together design assembles easily with minimal hardware
- · Adult assembly required