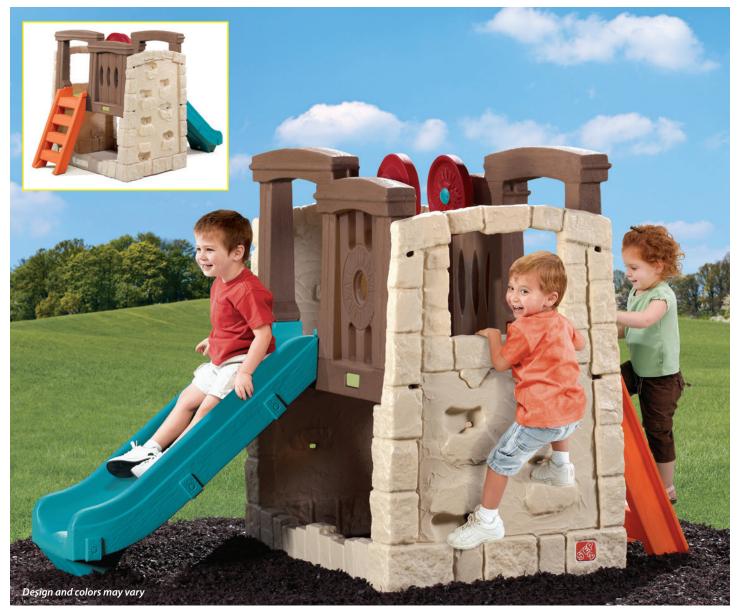

Climb & Slide

## Unique climber provides climb'n slide fun for toddlers!

- Loads of play value including 2 steering wheels, 2 rock wall like climbing sides, slide, platform play area and an optional sandbox area underneath
- This durable climber will outlast the toddler years and promote lots of imaginative play
- Climber beautifully blends into residential surroundings with its natural colors and realistic textures
- · Minimal adult assembly required

- Maximum weight 240 lbs. (108.9 kg)
- 27" (68.6 cm) high platform

Product Dimension (HxWxD) 53.75 x 47 x 75 in

Madu

53.75 x 47 x 75 in 136.5 x 119.4 x 190.5 cm

**0.78** м<sup>3</sup>

ack Cube Weight **27.55** Ft<sup>3</sup> **86** lbs.