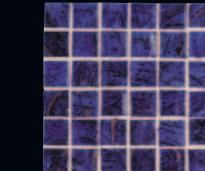

Storm Clouds EL06

3/4" x 3/4"

(1 Sq. Ft. Sheet)

Sardinian Blue EL20  $^{3/4}$ "  $x^{3/4}$ "
(1 Sq. Ft. Sheet)

Curacao EL10  $^{3}/_{4}$ "  $x^{3}/_{4}$ " (1 Sq. Ft. Sheet)

Cornflower EL13  ${}^{3}/_{4}" \times {}^{3}/_{4}"$ (1 Sq. Ft. Sheet)