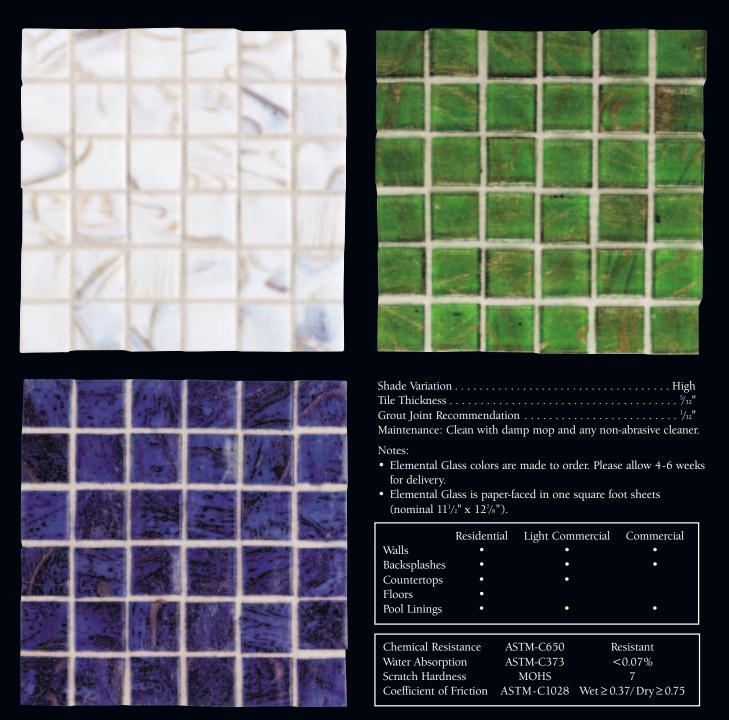

## ELEMENTAL GLASS

Distinctive surfaces from the earth."

Visit www.ahnzu.com for complete product and care and maintenance information.

Gold Nugget EL24

3/4" x 3/4"

(1 Sq. Ft. Sheet)

Sour Apple EL19

3/4" x 3/4"

(1 Sq. Ft. Sheet)

Celadon EL18

3/4" x 3/4"

(1 Sq. Ft. Sheet)

Kiwi Punch EL17  ${}^{3/4}" \times {}^{3/4}"$ (1 Sq. Ft. Sheet)

Shamrock EL14

3/4" x 3/4"

(1 Sq. Ft. Sheet)