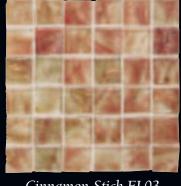

Imperial Lapis EL12  $^{3}/_{4}$ "  $\times$   $^{3}/_{4}$ "
(1 Sq. Ft. Sheet)

Conch Shell EL02 3/4" x 3/4" (1 Sq. Ft. Sheet)

Cinnamon Stick EL03  $^{3}/_{4}$ "  $\times$   $^{3}/_{4}$ "
(1 Sq. Ft. Sheet)