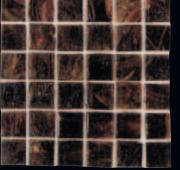

3/4" x 3/4"

(1 Sq. Ft. Sheet)

Rootbeer Float EL04

3/4" x 3/4"

(1 Sq. Ft. Sheet)

Obsidian EL05 3/4" x 3/4" (1 Sq. Ft. Sheet)