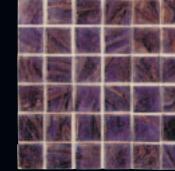

Imperial Lapis EL12  $^{3}/_{4}$ "  $\times$   $^{3}/_{4}$ "
(1 Sq. Ft. Sheet)

Conch Shell EL02 3/4" x 3/4" (1 Sq. Ft. Sheet)

Cinnamon Stick EL03  $^{3}/_{4}$ "  $\times$   $^{3}/_{4}$ "
(1 Sq. Ft. Sheet)