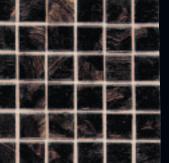

3/4" x 3/4"

(1 Sq. Ft. Sheet)

Rootbeer Float EL04

3/4" x 3/4"

(1 Sq. Ft. Sheet)

Obsidian EL05 3/4" x 3/4" (1 Sq. Ft. Sheet)