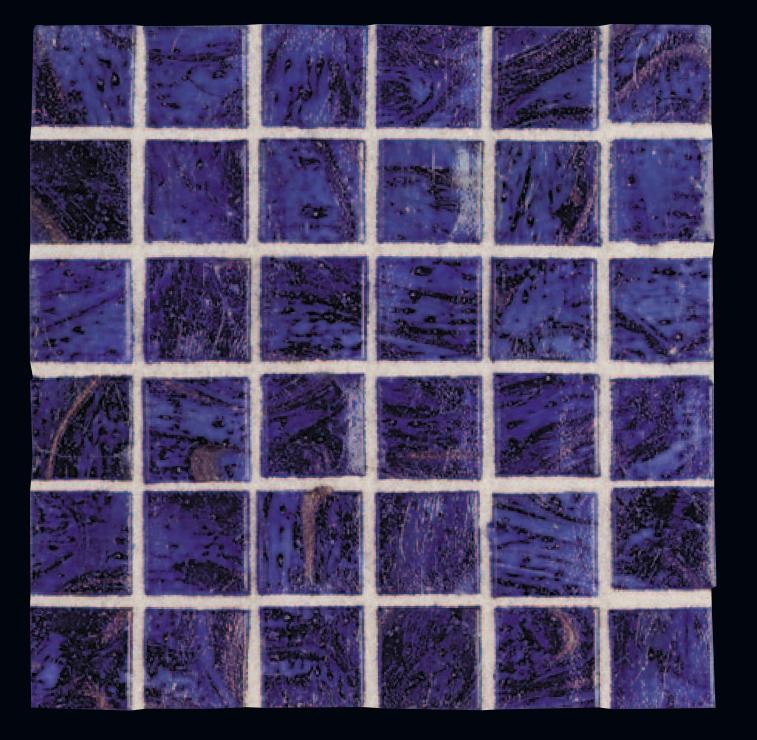

Storm Clouds EL06

3/4" x 3/4"

(1 Sq. Ft. Sheet)

Sardinian Blue EL20  $^{3/4}$ "  $x^{3/4}$ "
(1 Sq. Ft. Sheet)

Curacao EL10  $^{3}/_{4}$ "  $x^{3}/_{4}$ " (1 Sq. Ft. Sheet)

Cornflower EL13  ${}^{3}/_{4}" \times {}^{3}/_{4}"$ (1 Sq. Ft. Sheet)