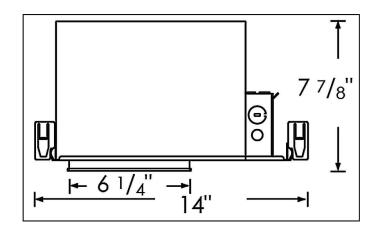

#### Fit

- Adjusts to accommodate up to 1" ceiling thickness.
- 7 7/8" height allows use in 2" x 8" joist construction.