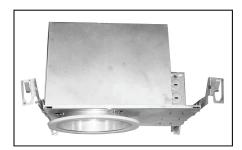

# 8134HIC / 8134HIC-EM / 8134HIC-D

# **6" Horizontal IC Compact Fluorescent Housing**

# **DOUBLE WALL COMPACT FLUORESCENT HOUSING**

Compact fluorescent housing with emergency backup and dimmable options.

#### **Special Features**

Double wall construction.

| Project:      |   |
|---------------|---|
|               |   |
| Contact:      |   |
|               |   |
|               |   |
| Location:     |   |
| 20041011.     |   |
|               |   |
| Fixture Type: | • |
| Tixture Type. |   |