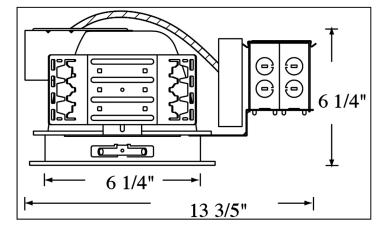

# Fit

• Adjusts to accommodate up to 1" ceiling thickness.

# **Special Features**

 C-Channel bracket allows 5" vertical adjustment.

| Project:      | Quantity | Remarks |
|---------------|----------|---------|
| Contact:      |          |         |
|               |          |         |
| Location:     |          |         |
| Fixture Type: |          |         |
|               |          |         |