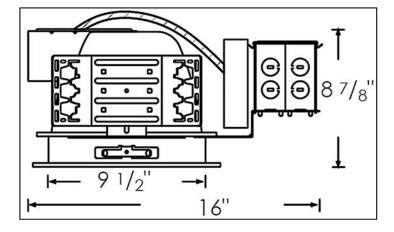

#### Junction Box

- Eight 1/2" knockouts and eight non-metallic cable knockouts with strain clamps.
- 3-port quick connectors pre-installed in J-box.

#### Fit

Adjusts to accommodate up to 1 1/4" ceiling thickness.

#### **Special Features**

 C-Channel bracket allows 5" vertical adjustment.

| Project:      | Quantity | Remarks |
|---------------|----------|---------|
|               |          |         |
| Contact:      |          |         |
| Location:     |          |         |
|               |          |         |
| Fixture Type: |          |         |
|               |          |         |