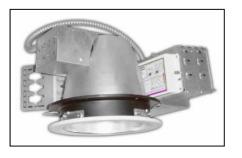

# ARCHITECTURAL COMPACT FLUORESCENT HOUSING

## **GENERAL DESCRIPTION**

Compact fluorescent housing with dimmable options.

#### Ballast

- High power factor (HPF) electronic.
- For 4-pin type lamp.

#### Junction Box

- Eight 1/2" knockouts and eight non-metallic cable knockouts with strain clamps.
- 3-port quick connectors pre-installed in J-box.