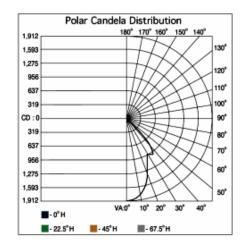

l Norte NE

4931 Paseo Del Norte NE Albuquerque, NM 87113 Ph: 1-800-937-6925 Fax: 1-888-207-9509

### ARCHITECTURAL HID HOUSING



#### **GENERAL DESCRIPTION**

HID-Metal Halide Downlight.



#### **MAIN FEATURES**

#### **Standards Conformance**

• Non-IC Rated.

#### Listing

• UL & cUL listed for damp location.

#### Voltage

• 120V or 277V

#### Lamps

- 39W PAR16
- 50W ED17

### Ballast

• Electronic

#### **Junction Box**

 Eight 1/2" knockouts, two concentric 1/2" or 3/4" knockouts and eight non-metallic cable knockouts with strain clamps.

#### Socket

 Adjustable socket for proper positioning of different lamp types.

#### **Mounting Bracket**

- Provides up to 5" vertical adjustment.
- Accommodates 1/2" EMT conduit.

#### Fit

 Adjusts to accommodate up to 1" ceiling thickness.



| Project:      |  |
|---------------|--|
| Contact:      |  |
| Location:     |  |
| Fixture Type: |  |

| Quantity | Remarks |
|----------|---------|
|          |         |
|          |         |
|          |         |
|          |         |
|          |         |