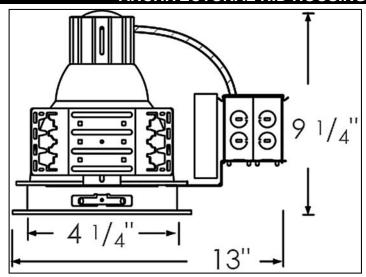

#### **Mounting Bracket**

- Provides up to 5" vertical adjustment.
- Accommodates 1/2" EMT conduit.

#### Fit

 Adjusts to accommodate up to 1" ceiling thickness.

| Project:      |  |
|---------------|--|
| Contact:      |  |
| Location:     |  |
| Fixture Type: |  |

| Quantity | Remarks |
|----------|---------|
|          |         |
|          |         |
|          |         |
|          |         |
|          |         |