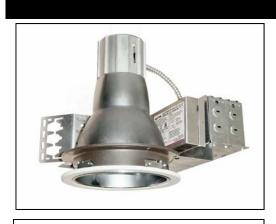

#### **GENERAL DESCRIPTION**

HID-Metal Halide Downlight.

#### **Junction Box**

 Eight 1/2" knockouts, two concentric 1/2" or 3/4" knockouts and eight non-metallic cable knockouts with strain clamps.

#### Socket

 Adjustable socket for proper positioning of different lamp types.

#### **Mounting Bracket**

- Provides up to 5" vertical adjustment.
- Accommodates 1/2" EMT conduit.