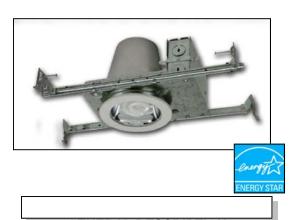

# 8214H

# 4" Compact Fluorescent Housing

## **COMPACT FLUORESCENT HOUSING**

**GENERAL DESCRIPTION** 

Compact fluorescent 4" line voltage housing

### Listing

- Energy Star qualified.
- ETL & cETL listed for damp location and feed through wiring.
- Meets Washington State energy code for restricted airflow requirements.

#### **Junction Box**

 Listed for through-branch circuit wiring (4 in-4 out) and eight 1/2" knockouts.

### **Bar Hangers**

- Pre-installed bar hangers allow the housing to be positioned at any point within a 24" joist span.
- Bar hangers can be turned 90° on the plaster frame.
- Bar hangers are designed to fit T-bar spine without additional clamps for use in drop ceilings.
- Pre-installed captive nails on bar hangers.