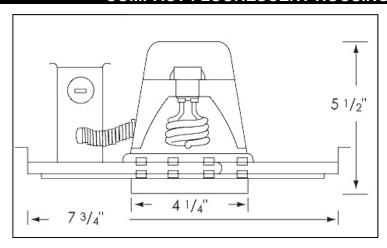

#### **Junction Box**

 Listed for through-branch circuit wiring (4 in-4 out) and eight 1/2" knockouts.

### **Bar Hangers**

- Pre-installed bar hangers allow the housing to be positioned at any point within a 24" joist span.
- Bar hangers can be turned 90° on the plaster frame.
- Bar hangers are designed to fit T-bar spine without additional clamps for use in drop ceilings.
- Pre-installed captive nails on bar hangers.

#### Fit

- Adjusts to accommodate up to 1" ceiling thickness.
- 5 1/2" height allows use in 2" x 6" joist construction.
- Adjustable socket bracket plate for proper positioning of different lamp types.