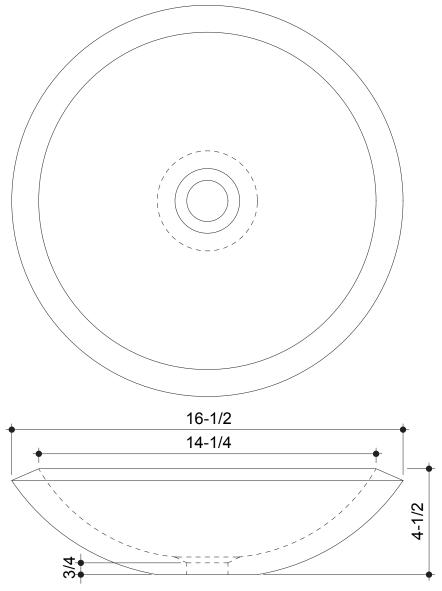

#### Measurements:

- Diameter: 16-1/2" (41.9 cm) Height: 4-1/4" (10.8 cm)
- Fits Standard 1-1/4" (3.2 cm) Drain

### **PRODUCT DIMENSIONS**

Please install this product according to the installation guide and all local plumbing codes.