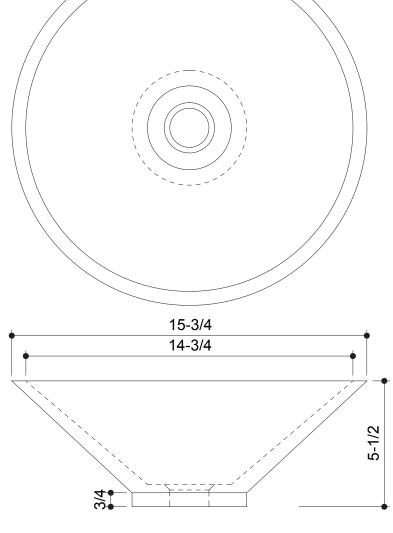

This Product Complies With:

- SGS USTC
- IAPMO PS 99

Measurements:

- Diameter: 15-3/4" (40 cm) • Height: 5-1/2" (14 cm)
- Fits Standard 1-1/4" (3.2 cm) Drain

Recommended Accessories:

- Any D'Vontz ® Lavatory Drain Without Overflow
- Any D'Vontz ® Vessel Faucet With Extension

## **PRODUCT DIMENSIONS**

Please install this product according to the installation guide and all local plumbing codes.