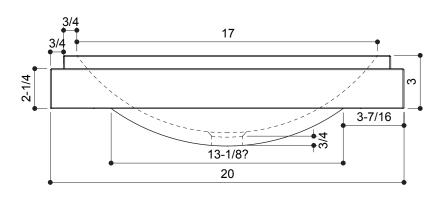

This Product Complies With:

- SGS USTC
  - IAPMO PS 99

Measurements:

• Width: 20" (50.8cm)

• Height: 5" (12.7 cm)

• Length: 16" (40.6 cm)

• Fits Standard 1-1/4" (3.2 cm) Drain

Recommended Accessories:

## **PRODUCT DIMENSIONS**

Please install this product according to the installation guide and all local plumbing codes.