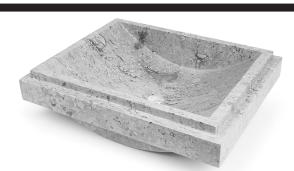

## PRODUCT SPECIFICATIONS

Exclusively Designed • INTERNATIONALLY RECOGNIZED™

Milan
Model # {xx} - MIL5141

**Product Features:** 

- Natural Marble
- Drop-In Application
- Without Overflow (Non-Overflow Drain Required)

This Product Complies With:

- SGS USTC
  - IAPMO PS 99

Measurements:

• Width: 20" (50.8cm)

• Height: 5" (12.7 cm)

• Length: 16" (40.6 cm)

• Fits Standard 1-1/4" (3.2 cm) Drain

Recommended Accessories: