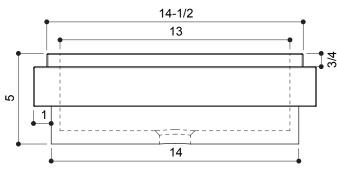

This Product Complies With:

- SGS USTC
  - IAPMO PS 99

Measurements:

• Width: 20" (50.8cm)

• Height: 5" (12.7 cm)

• Length: 16" (40.6 cm)

• Fits Standard 1-1/4" (3.2 cm) Drain

Recommended Accessories:

## **PRODUCT DIMENSIONS**

Please install this product according to the installation guide and all local plumbing codes.