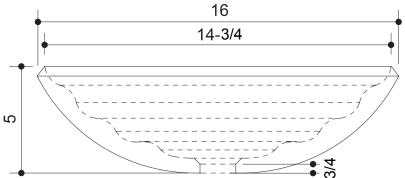

#### Measurements:

- Diameter: 16" (40.6 cm) Height: 5" (12.7 cm)
- Fits Standard 1-1/4" (3.2 cm) Drain

# **PRODUCT DIMENSIONS**

Please install this product according to the installation guide and all local plumbing codes.