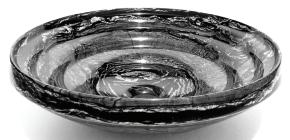

PRODUCT SPECIFICATIONS

ontz Exclusively Designed • INTERNATIONALLY RECOGNIZED

 NIZED<sup>TM</sup>
 Ripple

 Model # {xx}
 - RP4012

# Product Features:

- Natural Marble
- Above Counter Application
- Without Overflow (Non-Overflow Drain Required)

#### Measurements:

- Diameter: 16" (40.6 cm) Height: 5" (12.7 cm)
- Fits Standard 1-1/4" (3.2 cm) Drain