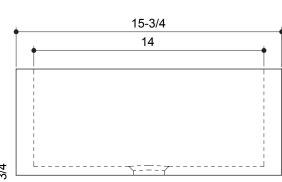

This Product Complies With:

- SGS USTC
- IAPMO PS 99

Measurements:

• Width: 23-3/4" (60.3 cm)

• Height: 5-3/4" (14.6 cm)

• Length: 15-3/4" (40 cm)

• Fits Standard 1-1/4" (3.2 cm) Drain

Recommended Accessories:

## **PRODUCT DIMENSIONS**

Please install this product according to the installation guide and all local plumbing codes.