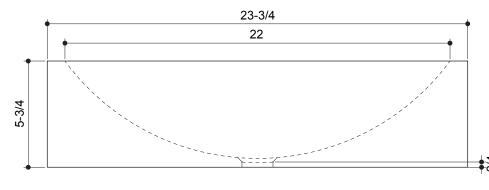

This Product Complies With:

- SGS USTC
- IAPMO PS 99

Measurements:

• Width: 23-3/4" (60.3 cm)

• Height: 5-3/4" (14.6 cm)

• Length: 15-3/4" (40 cm)

• Fits Standard 1-1/4" (3.2 cm) Drain

Recommended Accessories:

## **PRODUCT DIMENSIONS**

Please install this product according to the installation guide and all local plumbing codes.