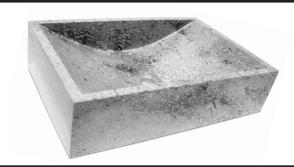

PRODUCT SPECIFICATIONS

Exclusively Designed • INTERNATIONALLY RECOGNIZEDTM

**Blok** 

Model # {xx} - SQ6040

**Product Features:** 

- Natural Marble
- Above Counter Application
- Without Overflow (Non-Overflow Drain Required)

This Product Complies With:

- SGS USTC
- IAPMO PS 99

Measurements:

• Width: 23-3/4" (60.3 cm)

• Height: 5-3/4" (14.6 cm)

• Length: 15-3/4" (40 cm)

• Fits Standard 1-1/4" (3.2 cm) Drain

Recommended Accessories: