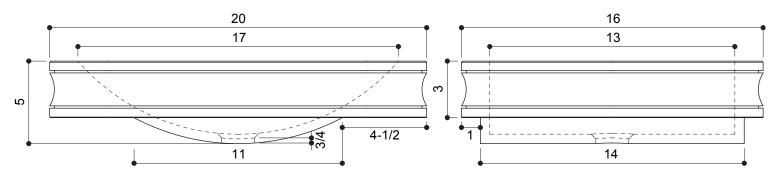

This Product Complies With:

- SGS USTC
- IAPMO PS 99

Measurements:

• Width: 20" (50.8 cm)

• Height: 5" (12.7 cm)

• Length: 16" (40.6 cm)

• Fits Standard 1-1/4" (3.2 cm) Drain

Recommended Accessories:

## **PRODUCT DIMENSIONS**

Please install this product according to the installation guide and all local plumbing codes.