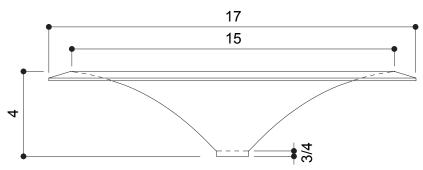

#### Measurements:

- Diameter: 17" (43.2 cm)
- Height: 4" (10.2 cm)
- Fits Standard 1-1/4" (3.2 cm) Drain

### **PRODUCT DIMENSIONS**

ALL DIMENSIONS ARE APPROXIMATE (+/- 1/2") AND ARE FOR REFERENCE ONLY.

THE ACTUAL SINK MUST BE USED FOR CUT TEMPLATE AND/OR HOLE PLACEMENT.

Please install this product according to the installation guide and all local plumbing codes.