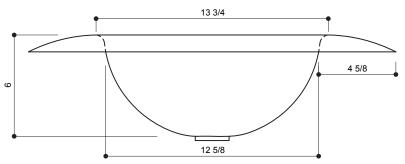

• Width: 21-3/4" (55.2 cm)

• Height: 6" (16.5 cm)

• Length: 16" (40.6 cm)

• Fits Standard 1-1/4" (3.2 cm) Drain

Recommended Accessories:

- Any D'Vontz ® Lavatory Drain Without Overflow
- Any D'Vontz ® Faucet

## PRODUCT DIMENSIONS

ALL DIMENSIONS ARE APPROXIMATE (+/- 1/2") AND ARE FOR REFERENCE ONLY. THE ACTUAL SINK MUST BE USED FOR CUT TEMPLATE AND/OR HOLE PLACEMENT.

Please install this product according to the installation guide and all local plumbing codes.