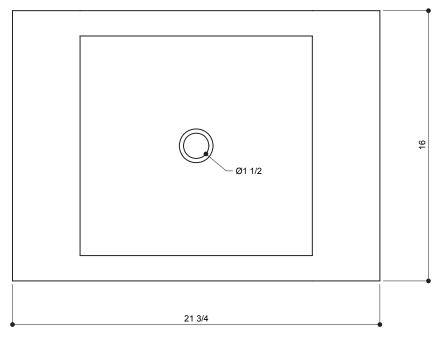

• Width: 21-3/4" (55.2 cm)

• Height: 6" (16.5 cm)

• Length: 16" (40.6 cm)

• Fits Standard 1-1/4" (3.2 cm) Drain

Recommended Accessories:

- Any D'Vontz ® Lavatory Drain Without Overflow
- Any D'Vontz ® Faucet

## PRODUCT DIMENSIONS

ALL DIMENSIONS ARE APPROXIMATE (+/- 1/2") AND ARE FOR REFERENCE ONLY. THE ACTUAL SINK MUST BE USED FOR CUT TEMPLATE AND/OR HOLE PLACEMENT.

Please install this product according to the installation guide and all local plumbing codes.