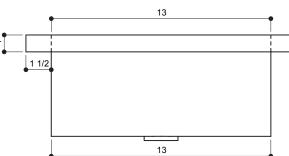

• Width: 21-3/4" (55.2 cm)

• Height: 6" (16.5 cm)

• Length: 16" (40.6 cm)

• Fits Standard 1-1/4" (3.2 cm) Drain

Recommended Accessories:

- Any D'Vontz ® Lavatory Drain Without Overflow
- Any D'Vontz ® Faucet

## PRODUCT DIMENSIONS

ALL DIMENSIONS ARE APPROXIMATE (+/- 1/2") AND ARE FOR REFERENCE ONLY. THE ACTUAL SINK MUST BE USED FOR CUT TEMPLATE AND/OR HOLE PLACEMENT.

Please install this product according to the installation guide and all local plumbing codes.