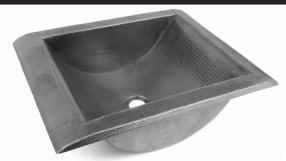

## Lucia Model # LV3003L15DS

Product Features:

- Natural Copper
- Drop-in or Undermount Application
- Without Overflow (Non-Overflow Drain Required)

This Product Complies With:

- SGS USTC
- IAPMO IGC 194

Measurements:

• Width: 21-3/4" (55.2 cm)

• Height: 6" (16.5 cm)

• Length: 16" (40.6 cm)

• Fits Standard 1-1/4" (3.2 cm) Drain

Recommended Accessories:

- Any D'Vontz ® Lavatory Drain Without Overflow
- Any D'Vontz ® Faucet