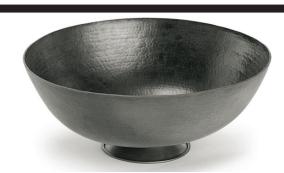

# Rimless Round w/Stand Model # LV7001L15{xx}

#### **Product Features:**

- Natural Copper
- Above Counter Application
- Without Overflow (Non-Overflow Drain Required)

This Product Complies With:

- SGS USTC
- IAPMO IGC 194

#### Measurements:

- Diameter: 16" (40.6 cm)
- Height: 7" (17.8 cm)
- Fits Standard 1-1/4" (3.2 cm) Drain