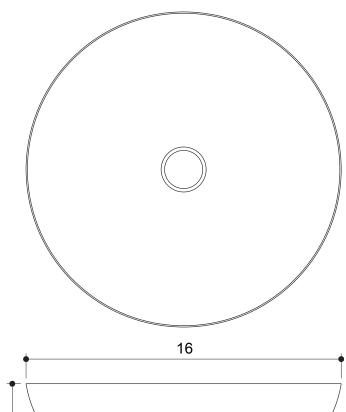

#### Measurements:

- Diameter: 16" (40.6 cm)
- Height: 7" (17.8 cm)
- Fits Standard 1-1/4" (3.2 cm) Drain

## **PRODUCT DIMENSIONS**

ALL DIMENSIONS ARE APPROXIMATE (+/- 1/2") AND ARE FOR REFERENCE ONLY.

THE ACTUAL SINK MUST BE USED FOR CUT TEMPLATE AND/OR HOLE PLACEMENT.

1-3/4 2-1/8

Please install this product according to the installation guide and all local plumbing codes.