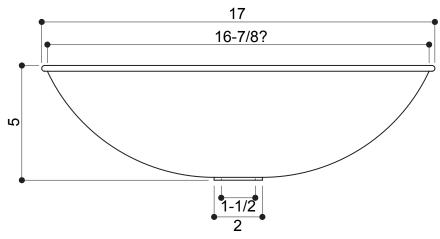

• Width: 17" (43.2 cm)

Measurements:

• Heigh

• Height: 5" (12.7 cm)

• Length: 13" (33 cm)

• Fits Standard 1-1/4" (3.2 cm) Drain

Recommended Accessories:

- Any D'Vontz ® Lavatory Drain Without Overflow
- Any D'Vontz ® Faucet

## PRODUCT DIMENSIONS

ALL DIMENSIONS ARE APPROXIMATE (+/- 1/2") AND ARE FOR REFERENCE ONLY. THE ACTUAL SINK MUST BE USED FOR CUT TEMPLATE AND/OR HOLE PLACEMENT.

Please install this product according to the installation guide and all local plumbing codes.