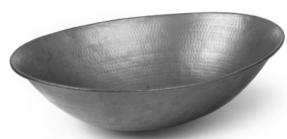

## Rimless Oval Model # LV8101L15{xx}

Product Features:

- Natural Copper
- Above Counter Application
- Without Overflow (Non-Overflow Drain Required)

This Product Complies With:

- SGS USTC
- IAPMO IGC 194

• Width: 17" (43.2 cm)

Measurements:

• Heigh

• Height: 5" (12.7 cm)

• Length: 13" (33 cm)

• Fits Standard 1-1/4" (3.2 cm) Drain

Recommended Accessories:

- Any D'Vontz ® Lavatory Drain Without Overflow
- Any D'Vontz ® Faucet