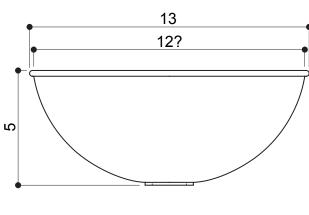

• Width: 17" (43.2 cm)

Measurements:

• Heigh

• Height: 5" (12.7 cm)

• Length: 13" (33 cm)

• Fits Standard 1-1/4" (3.2 cm) Drain

Recommended Accessories:

- Any D'Vontz ® Lavatory Drain Without Overflow
- Any D'Vontz ® Faucet

## PRODUCT DIMENSIONS

ALL DIMENSIONS ARE APPROXIMATE (+/- 1/2") AND ARE FOR REFERENCE ONLY. THE ACTUAL SINK MUST BE USED FOR CUT TEMPLATE AND/OR HOLE PLACEMENT.

Please install this product according to the installation guide and all local plumbing codes.