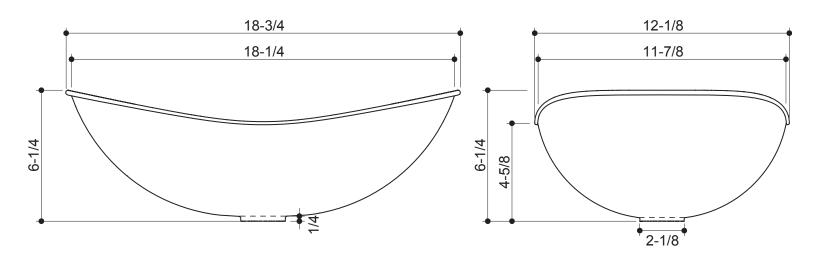

## PRODUCT DIMENSIONS

ALL DIMENSIONS ARE APPROXIMATE (+/- 1/2") AND ARE FOR REFERENCE ONLY. THE ACTUAL SINK MUST BE USED FOR CUT TEMPLATE AND/OR HOLE PLACEMENT.

Please install this product according to the installation guide and all local plumbing codes.