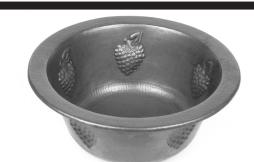

## Grape Round Model # BP0011L35{xx}

### Product Features:

- Natural Copper
- Drop-in, Undermount or Above Counter Application
- Without Overflow (Non-Overflow Drain Required)
- Demi Edge Only
- Dark Smoke or Shiny Copper Finish

- This Product Complies With:
- SGS USTC
- IAPMO IGC 194