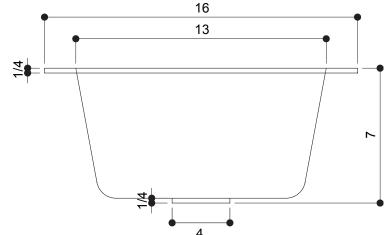

#### Measurements:

- Diameter: 16" (40.6 cm) Height: 7" (17.8 cm)
- Fits 3-1/2" (8.9 cm) Drain (Prep Sink)

- Recommended Accessories: • D'Vontz ® Basket Strainer with Stopper
- D vont2 © B
  Disposal Kit

ALL DIMENSIONS ARE APPROXIMATE (+/- 1/2") AND ARE FOR REFERENCE ONLY.

THE ACTUAL SINK MUST BE USED FOR CUT TEMPLATE AND/OR HOLE PLACEMENT.

Please install this product according to the installation guide and all local plumbing codes.