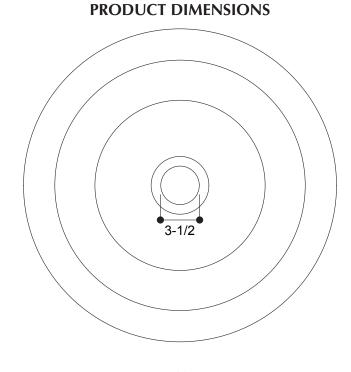

#### Measurements:

- Diameter: 16" (40.6 cm) Height: 7" (17.8 cm)
- Fits 3-1/2" (8.9 cm) Drain (Prep Sink)

- Recommended Accessories: • D'Vontz ® Basket Strainer with Stopper
- D vont2 © B
  Disposal Kit

ALL DIMENSIONS ARE APPROXIMATE (+/- 1/2") AND ARE FOR REFERENCE ONLY.

THE ACTUAL SINK MUST BE USED FOR CUT TEMPLATE AND/OR HOLE PLACEMENT.

Please install this product according to the installation guide and all local plumbing codes.