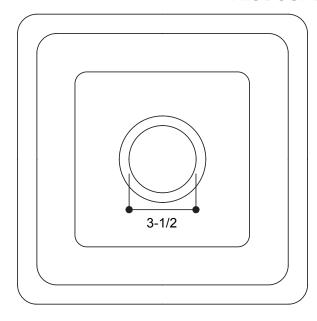

#### Measurements:

- Width: 15" (38.1 cm)
- Height: 7" (17.8 cm)
- Fits 3-1/2" (8.9 cm) Drain (Prep Sink)