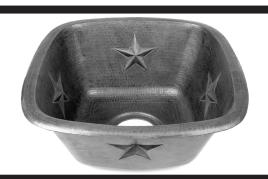

## **Texas Star Square** Model # BP2008L35{xx}

### Product Features:

- Natural Copper
- Drop-in, Undermount or Above **Counter Application**
- Without Overflow (Non-Overflow Drain Required)
- Demi Edge Only
- Dark Smoke or Shiny Copper Finish

This Product Complies With: