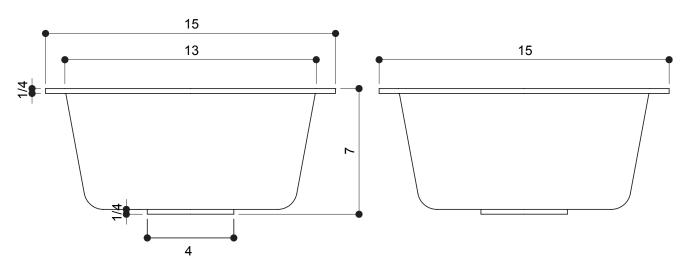

#### Measurements:

- Width: 15" (38.1 cm)
- Height: 7" (17.8 cm)
- Fits 3-1/2" (8.9 cm) Drain (Prep Sink)

#### • Depth: 15" (38.1 cm) • D'Vontz ® Basket Strainer with Stopper

Disposal Kit

## PRODUCT DIMENSIONS

ALL DIMENSIONS ARE APPROXIMATE (+/- 1/2") AND ARE FOR REFERENCE ONLY.

THE ACTUAL SINK MUST BE USED FOR CUT TEMPLATE AND/OR HOLE PLACEMENT.

Please install this product according to the installation guide and all local plumbing codes.