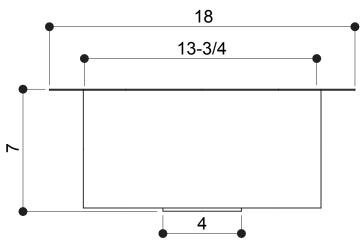

#### Measurements:

- Width: 18" (45.7 cm)
- Depth: 18" (45.7 cm)
- Fits 3-1/2" (8.9 cm) Drain Height: 8" (20.3 cm)

#### PRODUCT DIMENSIONS

ALL DIMENSIONS ARE APPROXIMATE (+/- 1/2") AND ARE FOR REFERENCE ONLY.

THE ACTUAL SINK MUST BE USED FOR CUT TEMPLATE AND/OR HOLE PLACEMENT.

Please install this product according to the installation guide and all local plumbing codes.