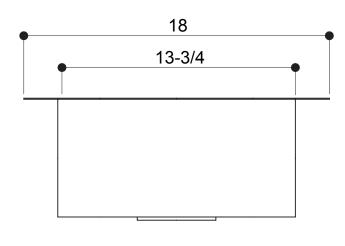

#### Measurements:

- Width: 18" (45.7 cm)
- Depth: 18" (45.7 cm)
- Fits 3-1/2" (8.9 cm) Drain Height: 8" (20.3 cm)

#### PRODUCT DIMENSIONS

ALL DIMENSIONS ARE APPROXIMATE (+/- 1/2") AND ARE FOR REFERENCE ONLY.

THE ACTUAL SINK MUST BE USED FOR CUT TEMPLATE AND/OR HOLE PLACEMENT.

Please install this product according to the installation guide and all local plumbing codes.