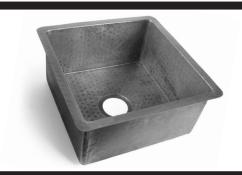

## Single Well Chico Model # KS11818{xx}

**Product Features:** 

- Natural Copper
- Drop-in or Undermount Application
- Without Overflow (Non-Overflow Drain Required)
- Flat Edge Only
- Dark Smoke or Shiny Copper Finish

#### Measurements:

- Width: 18" (45.7 cm)
- Depth: 18" (45.7 cm)
- Fits 3-1/2" (8.9 cm) Drain Height: 8" (20.3 cm)