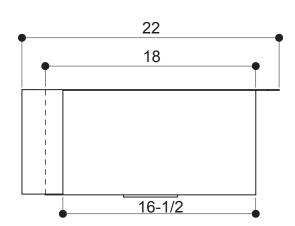

#### Measurements:

- Width: 33" (83.8 cm)
- Fits 3-1/2" (8.9 cm) Drain
- Depth: 22" (55.9 cm)
- Height: 10" (25.4 cm)

#### **PRODUCT DIMENSIONS**

ALL DIMENSIONS ARE APPROXIMATE (+/- 1/2") AND ARE FOR REFERENCE ONLY

THE ACTUAL SINK MUST BE USED FOR CUT TEMPLATE AND/OR HOLE PLACEMENT.

Please install this product according to the installation guide and all local plumbing codes.