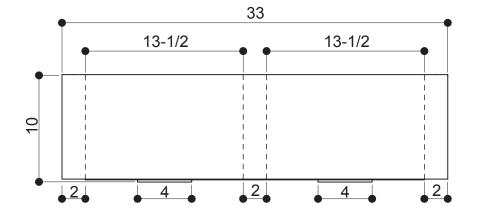

#### Measurements:

- Width: 33" (83.8 cm)
- Fits 3-1/2" (8.9 cm) Drain
- Depth: 22" (55.9 cm)
- Height: 10" (25.4 cm)

#### **PRODUCT DIMENSIONS**

ALL DIMENSIONS ARE APPROXIMATE (+/- 1/2") AND ARE FOR REFERENCE ONLY

THE ACTUAL SINK MUST BE USED FOR CUT TEMPLATE AND/OR HOLE PLACEMENT.

Please install this product according to the installation guide and all local plumbing codes.