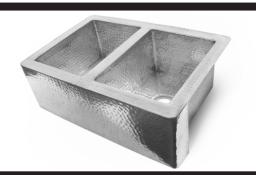

## 50/50 Double Well Flat Front Medium

Exclusively Designed • INTERNATIONALLY RECOGNIZED™

Model # KS53322{xx}

Product Features:

- Natural Copper
- Drop-in or Undermount Application
- Without Overflow (Non-Overflow Drain Required)
- Flat Edge Only
- Dark Smoke or Shiny Copper Finish

#### Measurements:

- Width: 33" (83.8 cm)
- Fits 3-1/2" (8.9 cm) Drain
- Depth: 22" (55.9 cm)
- Height: 10" (25.4 cm)