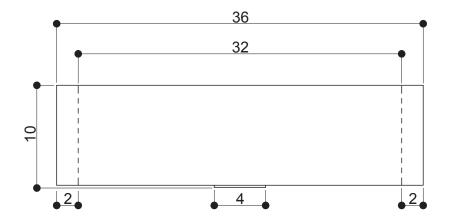

#### Measurements:

- Width: 36" (91.4 cm)
- Depth: 24" (61 cm)
- Fits 3-1/2" (8.9 cm) Drain Height: 10" (25.4 cm)

#### **PRODUCT DIMENSIONS**

ALL DIMENSIONS ARE APPROXIMATE (+/- 1/2") AND ARE FOR REFERENCE ONLY.

THE ACTUAL SINK MUST BE USED FOR CUT TEMPLATE AND/OR HOLE PLACEMENT.

Please install this product according to the installation guide and all local plumbing codes.