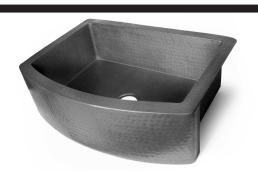

## Single Well Curved Front Large

Exclusively Designed • INTERNATIONALLY RECOGNIZED™

Model # KS63624{xx}

#### **Product Features:**

- Natural Copper
- Drop-in or Undermount Application
- Without Overflow (Non-Overflow Drain Required)
- Flat Edge Only
- Dark Smoke or Shiny Copper Finish

This Product Complies With:

#### Measurements:

- Width: 36" (91.4 cm)
- Depth: 24" (61 cm)
- Fits 3-1/2" (8.9 cm) Drain Height: 10" (25.4 cm)