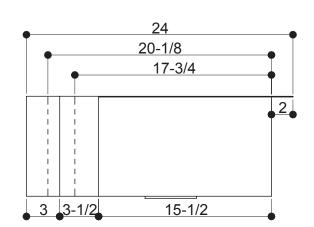

#### Measurements:

- Width: 36" (91.4 cm)
- Depth: 24" (61 cm)
- Fits 3-1/2" (8.9 cm) Drain Height: 10" (25.4 cm)

#### **PRODUCT DIMENSIONS**

ALL DIMENSIONS ARE APPROXIMATE (+/- 1/2") AND ARE FOR REFERENCE ONLY.

THE ACTUAL SINK MUST BE USED FOR CUT TEMPLATE AND/OR HOLE PLACEMENT.

Please install this product according to the installation guide and all local plumbing codes.