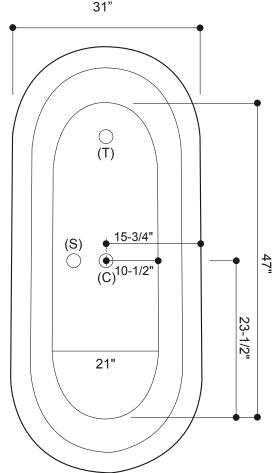

#### **PRODUCT DIMENSIONS**

ALL DIMENSIONS ARE APPROXIMATE (+/- 1") AND ARE FOR REFERENCE ONLY.

THE ACTUAL TUB MUST BE USED FOR CUT TEMPLATE AND/OR HOLE PLACEMENT.

Please install this product according to the installation guide and all local plumbing codes.