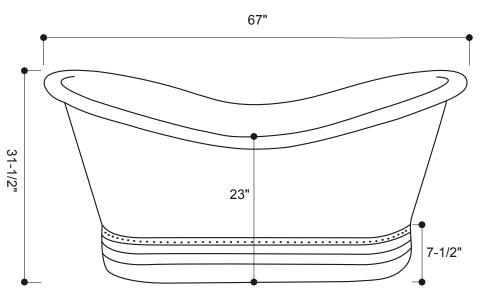

### Measurements:

- Length: 67" (170.2 cm)
- Depth: 31" (78.7 cm)
- Fits 3-1/2" (8.9 cm) Drain
- Height: 23" (58.4 cm)

#### **PRODUCT DIMENSIONS**

ALL DIMENSIONS ARE APPROXIMATE (+/- 1") AND ARE FOR REFERENCE ONLY.

THE ACTUAL TUB MUST BE USED FOR CUT TEMPLATE AND/OR HOLE PLACEMENT.

Please install this product according to the installation guide and all local plumbing codes.