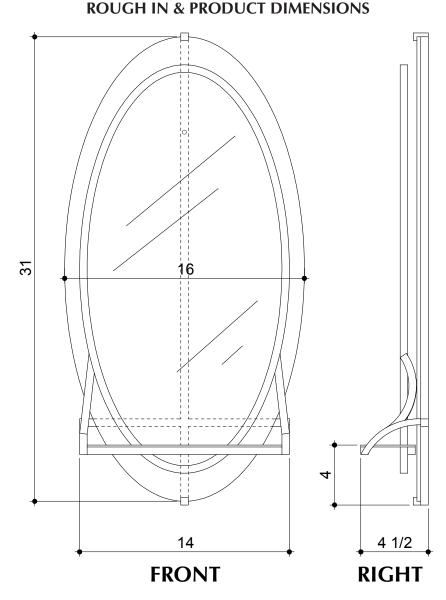

Measurements:

- Height: 31" (78.7 cm)
- Width: 16" (40.6 cm)
- Depth: 4-1/2" (11.4 cm)