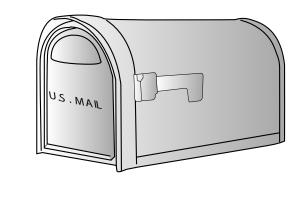

## SCC-1008 - Classic Curbside Mailbox

- Height 10"
- Width 8 3/4"
- Depth 20"
- Made of Cast Aluminum

1634 Latrobe-Derry Road • Loyalhanna, PA 15661 Phone: (724) 537-4711 • Fax: (724) 537-9313

www.specialliteproducts.com