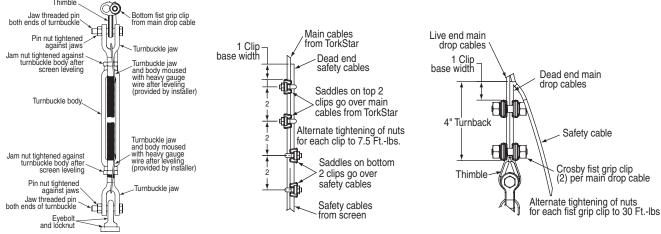

## Direct Mounting to Cineperm/Truss Cineperm Frame

Detail B

®

Detail A

Detail C (See "preparing cable terminations", pg. 2 of TorkStar TS1000 or TS1400 instructions)

Mounting to Batten then to Cineperm/Truss Cineperm Frame