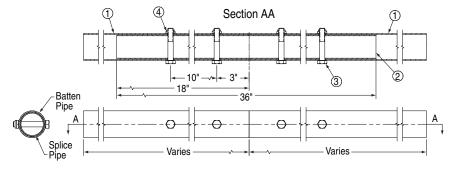

Projection Screen Batten Splice Kit

For screens requiring a Projection Screen Batten longer than 20', a splice kit is required.

- ① Slide pre-drilled batten tubes over the splice tube.
- ② Line up the holes in the splice tube with the holes in the batten tubes.
- 4 Attach to drop cables as shown above.

Please Note: Be sure that the center drop cable and clamp are centered on the meeting point of the two sections of projection screen batten. The clamp should cover the the meeting point of the two sections.

- ① TorkStar Splice Tube 2½" O.D. x 13 gage steel.
- ② TorkStar Splice Tube 21/4" O.D. x 14 gage x 36".
- ⊕ Nut ½"-13 nylon lock nut LT/half/zinc TorkStar Splice Tube.