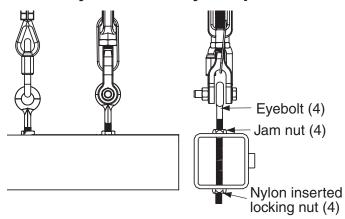

## Direct Mounting to Cineperm/Truss Cineperm Frame

Detail B

®

Detail A

Detail C (See "preparing cable terminations", pg. 2 of TorkStar TS1000 or TS1400 instructions)

Mounting to Batten then to Cineperm/Truss Cineperm Frame