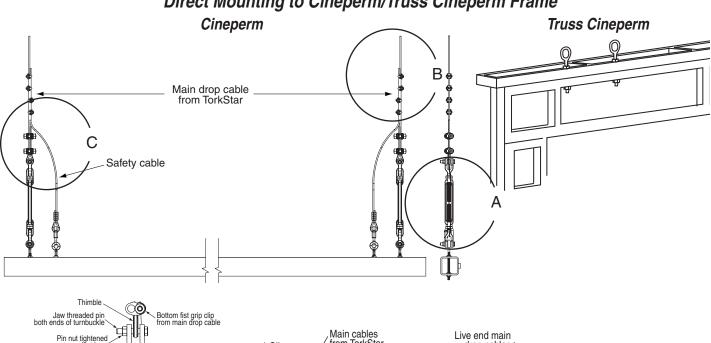

## Direct Mounting to Cineperm/Truss Cineperm Frame

Detail B

®

Detail A

Detail C (See "preparing cable terminations", pg. 2 of TorkStar TS1000 or TS1400 instructions)

Mounting to Batten then to Cineperm/Truss Cineperm Frame