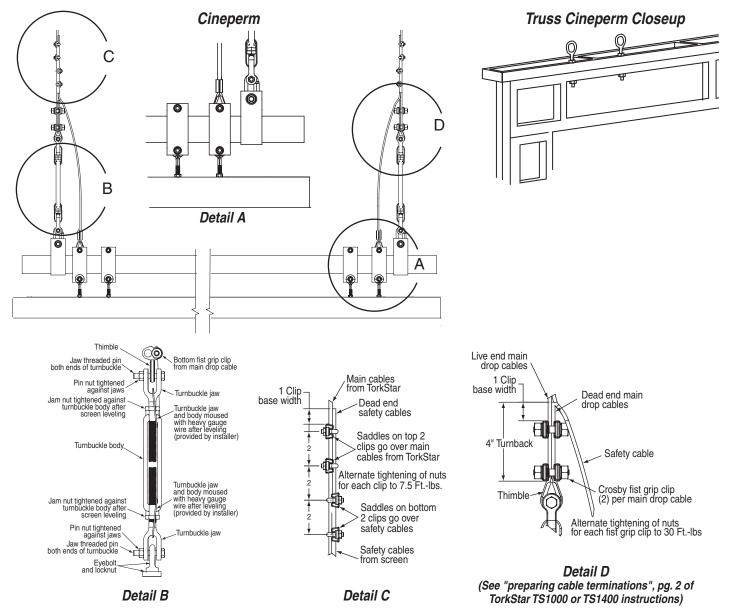

## Direct Mounting to Cineperm/Truss Cineperm Frame

Detail B

®

Detail A

Detail C (See "preparing cable terminations", pg. 2 of TorkStar TS1000 or TS1400 instructions)

Mounting to Batten then to Cineperm/Truss Cineperm Frame