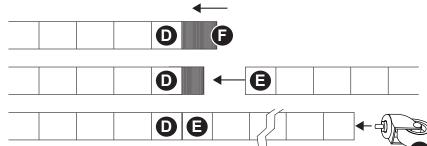

**STEP 1.** Connect upper pole (D) to lower pole (E) by threading connector (F) into open end of the poles (there is a small ridge in the middle of part (F) to gauge the distance). Screw wheel (B1) or (B2) into assembled pole at small threaded end. Repeat step 1 for remaining poles.