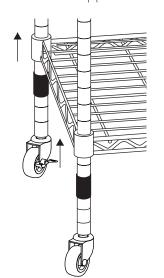

STEP 3. Slide poles with plastic cap on top through shelf corners until shelf rests firmly on sleeves. Push or gently tap the shelf down at corners to level shelf. Repeat steps 2 and 3 for each additional shelf.

STEP 2. Starting at the bottom (the end with the small threaded hole and wheel), snap two sleeves (A) onto poles at desired intervals. The sleeves are marked with a directional arrow to show proper placement. Use grooves on poles to ensure even shelf placement among the four poles. NOTE: Place only enough sleeves to assemble bottom shelf. This step will be repeated for each additional shelf.