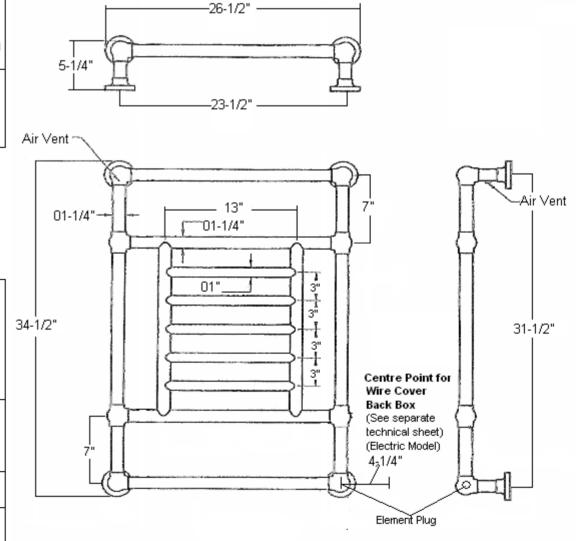

## AR705® Towel Warmer ISIS WALL MOUNT

## MODEL# T-IWALL

**ELECTRIC VERSION** Element specifications 300W, 110V, 48" cord, UL approved. See separate technical sheet for details of CSA-US approved hardwire kit.

HYDRONIC VERSION Heat ouput 2600 BTU. ½" BSPT tappings. Steel towel warmers should only be used in a closed water system, incorporating a rust inhibitor.