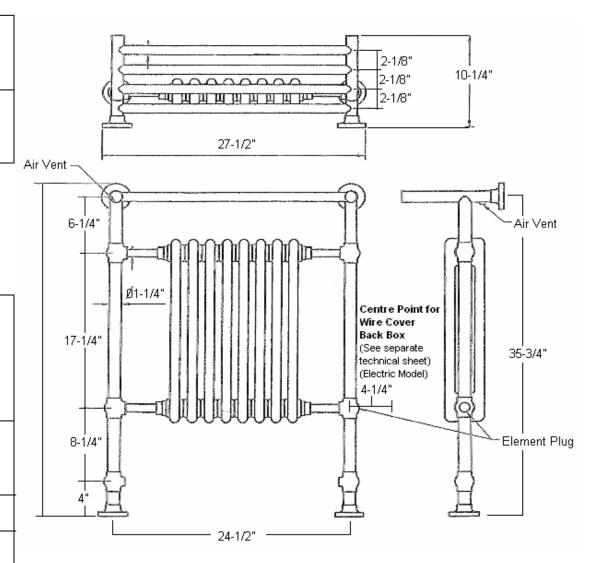

## AR705<sup>®</sup> Towel Warmer LEADON

## MODEL# T-LEA

**ELECTRIC VERSION** Element specifications 300W, 110V, 48" cord, UL approved. See separate technical sheet for details of CSA-US approved hardwire kit.

HYDRONIC VERSION Heat ouput 3349 BTU. ½" BSPT tappings. Steel towel warmers should only be used in a closed water system, incorporating a rust inhibitor.