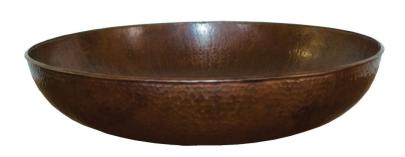

# **MAESTRO SONATA**

17" 16.75"

CPS284- Antique CPS384- Tempered CPS584- Brushed Nickel

#### **PRODUCT DETAILS**

- \* 17" x 4.5" OD
- \* 16.75" x 4.25" ID
- \* Hand hammered 16 gauge recycled copper
- \* 1.5" drain opening
- \* Dimensions are not exact and may vary  $\pm \frac{1}{2}$ "