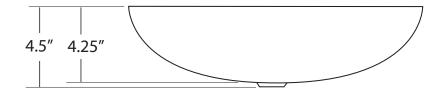

#### **PRODUCT DETAILS**

- \* 17" x 4.5" OD
- \* 16.75" x 4.25" ID
- \* Hand hammered 16 gauge recycled copper
- \* 1.5" drain opening
- \* Dimensions are not exact and may vary  $\pm \frac{1}{2}$ "