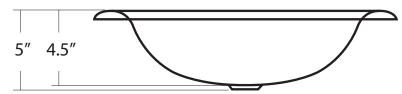

### **PRODUCT DETAILS**

- \* 18" x 15" x 5" OD
- \* 16" x 13" x 4.5" ID
- \* Hand hammered 16 gauge recycled copper
- \* 1.5" drain opening
- \* Dimensions are not exact and may vary  $\pm \frac{1}{2}$ "