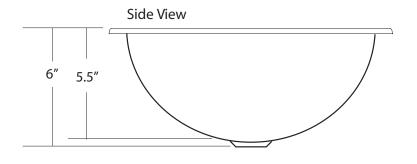

#### **PRODUCT DETAILS**

- \* 13.75" x 6" OD
- \* 12" x 5.5" ID
- \* Hand hammered 16 gauge recycled copper
- \* 1.5" drain opening
- \* Dimensions are not exact and may vary  $\pm \frac{1}{2}$ "