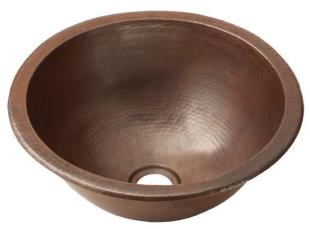

Tel: 800.786.0862 Fax: 805.546.8248 www.nativetrails.net

## SPECIFICATIONS FOR

# **PALOMA**





CPS259- Antique CPS559- Brushed Nickel

#### **PRODUCT DETAILS**

- \* 13.75" x 6" OD
- \* 12" x 5.5" ID
- \* Hand hammered 16 gauge recycled copper
- \* 1.5" drain opening
- \* Dimensions are not exact and may vary  $\pm \frac{1}{2}$ "

#### **INSTALLATION**

- \* Lavatory
- \* Universal Mount

### **COORDINATING PRODUCTS**

\* Drains: DR120, DR150 or DR160

#### STANDARDS COMPLIANCE

\* IAPMO Listed / cUPC

#### **IMPORTANT**

Due to the handcrafted nature of this product, it will vary in finish, texture, hammering, andother details. Dimensions may vary up to 1/2". We strongly recommend that youwait for the actual product before makingany installation cuts.