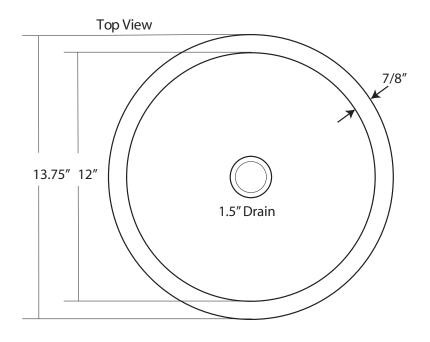

#### **PRODUCT DETAILS**

- \* 13.75" x 6" OD
- \* 12" x 5.5" ID
- \* Hand hammered 16 gauge recycled copper
- \* 1.5" drain opening
- \* Dimensions are not exact and may vary  $\pm \frac{1}{2}$ "