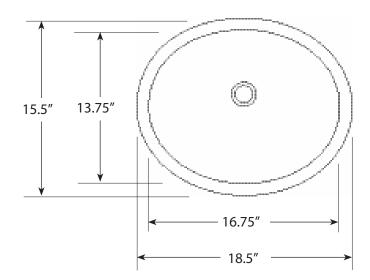

#### **FEATURES**

- \* 18.5" x 15.5" x 5.5" OD
- \* 16.75" x 13.75" x 5" ID
- \* Hand hammered 18 gauge copper
- \* 1.5" drain opening
- \* Dimensions are not exact and may vary 1/2"