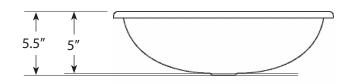

#### **FEATURES**

- \* 18.5" x 15.5" x 5.5" OD
- \* 16.75" x 13.75" x 5" ID
- \* Hand hammered 18 gauge copper
- \* 1.5" drain opening
- \* Dimensions are not exact and may vary 1/2"