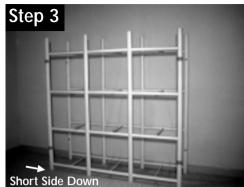

## IMPORTANT: Do not install any fasteners until instructed! JOINING FRONT TO REAR GRID



Insert Bottom Sliderails (**#8**) into Front Grid Assembly and fasten (*making sure fully inserted*) using 3- #08 x 3/4" Fastening Screws (**#1**) *Note: Fasteners in Bottom Hole Only* 

## Step 2

Insert and fasten next 3 rows of Sliderail to Front Grid using 9 - #08 x 3/4" Fastening Screws (#1) *Note: Fasteners in Bottom Hole Only* 



Turn unit upright and place firmly against wall where unit is to be mounted.

## FASTENING VERTICALS & WALL MOUNT TUBES



Fasten all Verticals to Horizontals. Make sure all joints are pressed firmly together, tight and against alignment dimples. 32 - #08 x 3/4" Fastening Screws (#1) *Note: 1 Fastener Per Joint, each grid, Front Side Only* 



Move unit away from wall and insert 4 Wall Mount Extension Tubes (**#7**) at 4 Locations. Fasten With 8 - #08 x 1-1/2" Extension Tube Fastening Screws (**#2**) **Note: 1 Fastener Per Joint Front Side Only** 



Slide Wall Mount Flanges (#6) into Wall Mount Tubes (#7) Place unit against wall where it is to be mounted and mark Wall Flange holes. Note: Do NOT fasten at this time. Make sure unit remains in position at all 4 locations while marking hole