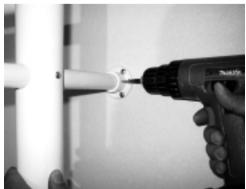

## FASTENING BIN WAREHOUSE TO WALL

Move unit away from wall and remove Wall Flange from Tube and mount Flange to wall using 12 #10 x 1-1/4" Wall Mount Flange Screws (**#3**) and Plastic Wall Anchors (**#4**) if needed.

Note: If mounted into Masonry or Drywall, drill three 1/4" holes to accept Plastic Wall Anchors.

Slide unit back against wall while inserting all 4 Wallmount Extension Tubes (**#7**) into Wallmount Flanges (**#6**) and fasten with 4 - #08 x 3/4 Fastening Screws (**#1**).