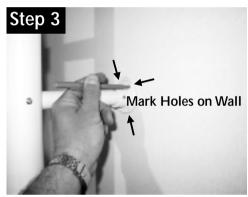

Slide Wall Mount Flanges (#6) into Wall Mount Tubes (#7) Place unit against wall where it is to be mounted and mark Wall Flange holes. Note: Do NOT fasten at this time. Make sure unit remains in position at all 4 locations while marking holes.