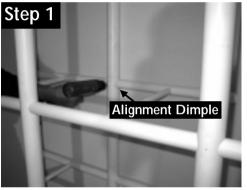

## FASTENING VERTICALS & WALL MOUNT TUBES

Fasten all Verticals to Horizontals. Make sure all joints are pressed firmly together, tight and against alignment dimples. 32 - #08 x 3/4" Fastening Screws (#1) *Note: 1 Fastener Per Joint, each grid, Front Side Only* 