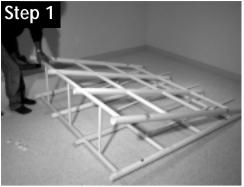

## Step 2

Insert and fasten next 3 rows of Sliderail to Front Grid using 9 - #08 x 3/4" Fastening Screws (#1) *Note: Fasteners in Bottom Hole Only* 

Turn unit upright and place firmly against wall where unit is to be mounted.