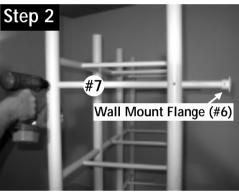

Move unit away from wall and insert 4 Wall Mount Extension Tubes (**#7**) at 4 Locations. Fasten With 8 - #08 x 1-1/2" Extension Tube Fastening Screws (**#2**) **Note: 1 Fastener Per Joint Front Side Only** 

Slide Wall Mount Flanges (#6) into Wall Mount Tubes (#7) Place unit against wall where it is to be mounted and mark Wall Flange holes. Note: Do NOT fasten at this time. Make sure unit remains in position at all 4 locations while marking holes.