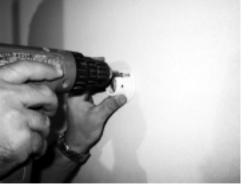

Note: If mounted into Masonry or Drywall, drill three 1/4" holes to accept Plastic Wall Anchors.

Slide unit back against wall while inserting all 4 Wallmount Extension Tubes (**#7**) into Wallmount Flanges (**#6**) and fasten with 4 - #08 x 3/4 Fastening Screws (**#1**).