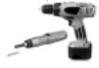

# FOR FILEBOXES - ASSEMBLY INSTRUCTIONS

## **TOOLS REQUIRED**

 Powered Screwdriver with #2 Phillips-Head Tip



#### **PARTS LIST**

- 1. (12) Horizontal Crossbars
- 2. (04) Center Verticals
- **3.** (O2) Right Front & Left Rear Corner Verticals
- 4. (02) Left Front & Right Rear Corner Verticals
- 5. (04) Front & Rear Grid Connecting Tubes
- 6. (04) Wall Mount Brackets
- 7. (18) Horizontal Sliderails

## **FASTENER LIST**

- 1. (92) #06 x 1/2" Fastening Screws
- 2. (08) #10 x 1-1/4" Fastening Screws
- 3. (08) Plastic Wall Anchors

# **NOTE:**

Separate All Parts into Groups (as shown) and Familiarize. Read All Instructions Before Beginning Assembly