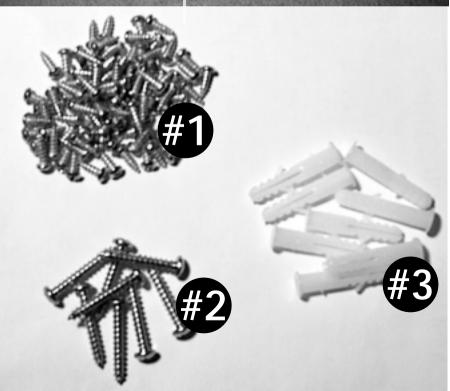

## **FASTENER LIST**

- 1. (92) #06 x 1/2" Fastening Screws
- 2. (08) #10 x 1-1/4" Fastening Screws
- 3. (08) Plastic Wall Anchors