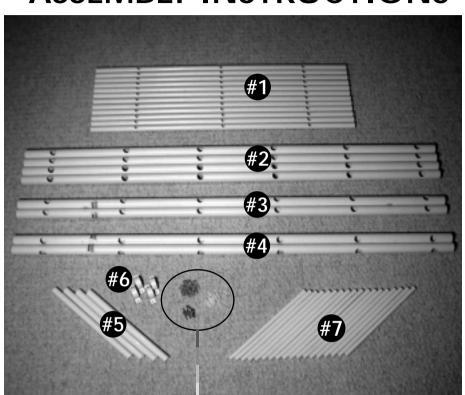

#### **PARTS LIST**

- 1. (12) Horizontal Crossbars
- 2. (04) Center Verticals
- **3.** (O2) Right Front & Left Rear Corner Verticals
- 4. (02) Left Front & Right Rear Corner Verticals
- 5. (04) Front & Rear Grid Connecting Tubes
- 6. (04) Wall Mount Brackets
- 7. (18) Horizontal Sliderails

# **NOTE:**

Separate All Parts into Groups (as shown) and Familiarize. Read All Instructions Before Beginning Assembly