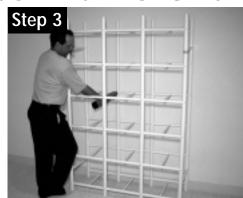

Fastener Lists.

## JOINING FRONT TO REAR GRID



Join Front to Rear Grid by inserting 4 Front & Rear Grid Connecting Tubes (#5) into Front Grid Assembly Note: Do Not Fasten at This Time



Insert and fasten 18 Horizontal Sliderails (#7) into Front Grid Assembly using 18 - #06 x 1/2" Fastening Screws (#1) Note: Fasteners in Bottom Hole Only, Work from Bottom Row to Top Row Making Sure All Tubes are Fully Inserted!



Turn unit upright and place firmly against wall where unit is to be mounted.

## **FASTENING VERTICALS & FRONT & REAR GRID CONNECTING TUBES**



Fasten 4 Front & Rear Grid Connecting Tubes (#5) to Front Grid Assembly Using 4 - #06 x 1/2" Fastening Screws (#1)



Make sure unit is Straight and Square, and all Verticals are Pressed Firmly together and against alignment dimples



Fasten All Verticals to Horizontals Making sure all joints are pressed firmly together and tight against alignment dimples using 48 - #06 x 1/2" Fastening Screws (#1) Note: Fasteners in Holes Facing YOU Only-

## FASTENING BIN WAREHOUSE TO WALL



Place 4 wallmount brackets (**#6**) over 4 Rear Verticals above 2nd Horizontal Crossbar (**#1**) and fasten to wall using 8 - #10 x 1-1/4" Fastening Screws (**#2**)



Note: If mounting into Drywall or Masonry, mark & drill 1/4" holes and insert plastic wall anchors - and proceed with step 1-



Unit <u>must</u> be attached to wall to keep from tipping over!