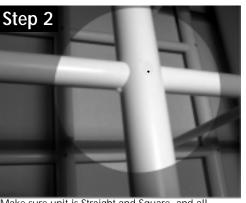

## **FASTENING VERTICALS & FRONT & REAR GRID CONNECTING TUBES**

Fasten 4 Front & Rear Grid Connecting Tubes (#5) to Front Grid Assembly Using 4 - #06 x 1/2" Fastening Screws (#1)

Make sure unit is Straight and Square, and all Verticals are Pressed Firmly together and against alignment dimples