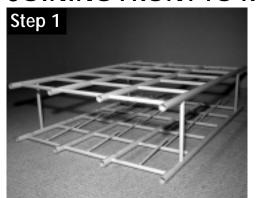

## JOINING FRONT TO REAR GRID

Join Front to Rear Grid by inserting 4 Front & Rear Grid Connecting Tubes (#5) into Front Grid Assembly Note: Do Not Fasten at This Time

Insert and fasten 18 Horizontal Sliderails (#7) into Front Grid Assembly using 18 - #06 x 1/2" Fastening Screws (#1) Note: Fasteners in Bottom Hole Only, Work from Bottom Row to Top Row Making Sure All Tubes are Fully Inserted!