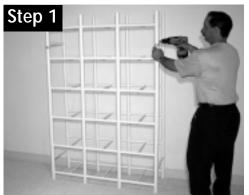

## FASTENING BIN WAREHOUSE TO WALL

Place 4 wallmount brackets (**#6**) over 4 Rear Verticals above 2nd Horizontal Crossbar (**#1**) and fasten to wall using 8 - #10 x 1-1/4" Fastening Screws (**#2**)

Note: If mounting into Drywall or Masonry, mark & drill 1/4" holes and insert plastic wall anchors - and proceed with step 1-

Unit <u>must</u> be attached to wall to keep from tipping over!