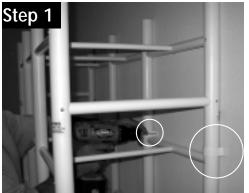

## FASTENING BIN WAREHOUSE TO WALL

Place 4 wallmount brackets (**#6**) over 4 Rear Verticals above 2nd Horizontal Crossbar (**#1**) and fasten to wall using 8 - #10 x 1-1/4" Fastening Screws (**#2**)

Note: If mounting into Drywall or Masonry, mark & drill 1/4" holes and insert plastic wall anchors - and proceed with step 1-

Unit <u>must</u> be attached to wall to keep from tipping over!