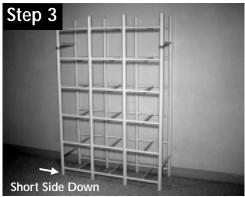

Turn unit upright and place firmly against wall where unit is to be mounted.

## **FASTENING VERTICALS & FRONT & REAR GRID CONNECTING TUBES**

Fasten 4 Front & Rear Grid Connecting Tubes (#5) to Front Grid Assembly Using 4 - #06 x 1/2" Fastening Screws (#1)

Make sure unit is Straight and Square, and all Verticals are Pressed Firmly together and against alignment dimples