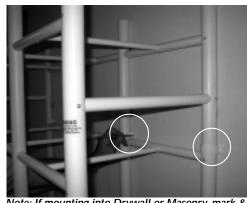

## FASTENING BIN WAREHOUSE TO WALL

Place 4 wallmount brackets (**#6**) over 4 Rear Verticals above 2nd Horizontal Crossbar (**#1**) and fasten to wall using 8 - #10 x 1-1/4" Fastening Screws (**#2**)

Note: If mounting into Drywall or Masonry, mark & drill 1/4" holes and insert plastic wall anchors - and proceed with step 1-