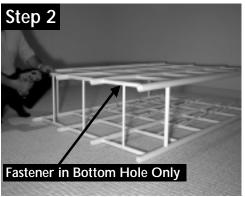

## JOINING FRONT TO REAR GRID

Join Front to Rear Grid by inserting 4 Front & Rear Grid Connecting Tubes (#5) into Front Grid Assembly Note: Do Not Fasten at This Time

Insert and fasten 18 Horizontal Sliderails (#7) into Front Grid Assembly using 18 - #06 x 1/2" Fastening Screws (#1) Note: Fasteners in Bottom Hole Only, Work from Bottom Row to Top Row Making Sure All Tubes are Fully Inserted!