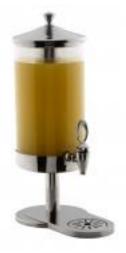

## The 1.8 Gallon Stainless Steel Juice Dispenser: Quality, Style & Cost = SMART!

1A18001

This Juice Dispenser has a removable stainless steel ice core that fits onto the edge of the acrylic jar. The interior ridge of the acrylic jar flares, making the jar stronger. It has a removable drip tray for easy cleaning. Replacement parts are also available, so the juice dispenser is 100% repairable. That makes it a quality investment that will last for years to come. Made of 18-10 stainless steel. It has a capacity of 1.8 gal/7.0 ltr.