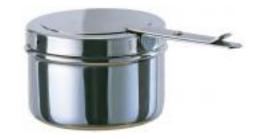

## The Stainless Steel Fuel Cup Holder.

## 1A11900

The Fuel Cup Holder has an adjustable cover to control heat. It is designed to fit all of our chafing dishes, soup urns, and coffee urns. It is made of 18-10 stainless steel.

## **Features**

Adjustable cover — Allows for adjustment of the amount of heat used.

Detachable — Provides optional usage.

Elegantly Durable — Designed from heavy gauged polished stainless.

Removable — Allows chafing dish to be induction ready.