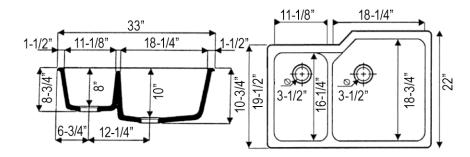

## **FEATURES**

- True undermount sink
- Acid/alkali/abrasion resistant
- Sink measures 33" x 22"
- Extra deep bowls 10" (large bowl) & 8" (small bowl)
- Rear drain placement
- Stain & thermal shock resistant
- No extended throat for the disposer is needed for standard ISE disposers. If the Evolution Series from Insinkerator is specified on the 6317, 6327 6337 and 6339, you will need the ISE10082 to fit the smaller bowl.
- Order ISESPACER to accomodate installation.
- QN25UM Undermount Kit available
- Weight 98 lbs.