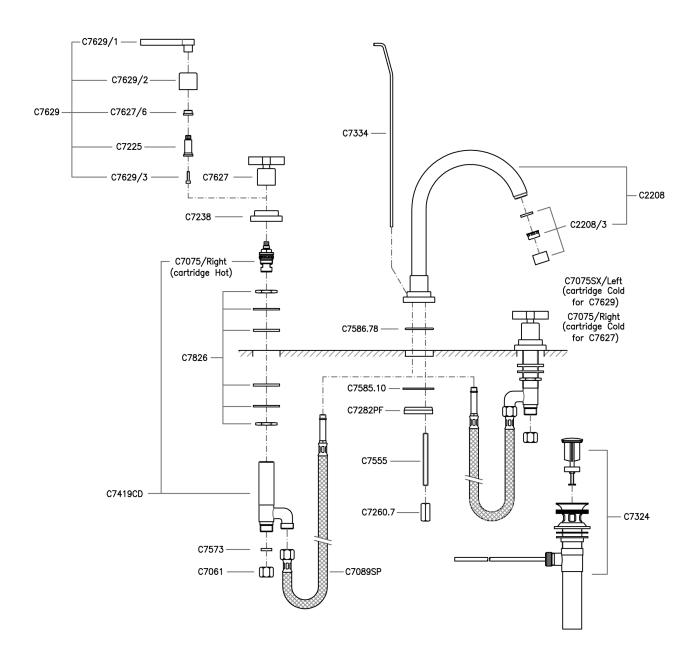

rn Bath Lombardia Collection

\*A2208LM-2 (Metal Lever)
\*A2208XM-2 (Cross Handles)

• Polished Chrome

• Polished Nickel

Satin Nickel

## FEATURES COLORS/FINISHES WARRANTY

- Fixed spout
- •8" centers
- •3 x 1 3/8" cutouts
- 1/4-turn ceramic valves
- 6 59/64" spout reach
- 1/2" NPT connectors
- Pop-up included
- Solid brass
- Matching tub filler A2254 or A2214 6 5 9 / 6 4 " • Low flow 1.5 GPM aerator available Ø25/64" Ø25/64' ΘΘ Ø25/64" 013/16" <u>Ø1 1/3</u>2" 49/64 <u>Ø21/8"</u> 23/64 N -|-Ø11/4" 6 13" MAX

Consult your local ROHL showroom for additional information and specifications. For complete warranty details and a list of showrooms, go to www.rohlhome.com.

-

<sup>\*</sup>This product only availabe as "-2" product. Product is code compliant in CA/VT



## **A2208 Spare Parts**