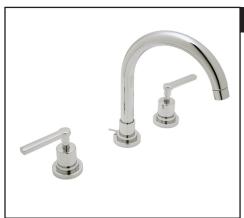

## LOMBARDIA C-SPOUT WIDESPREAD LAVATORY FAUCET

Modern Bath Lombardia Collection

\*A2208LM-2 (Metal Lever)
\*A2208XM-2 (Cross Handles)

• Polished Chrome

• Polished Nickel

Satin Nickel

## FEATURES COLORS/FINISHES WARRANTY

- Fixed spout
- •8" centers
- •3 x 1 3/8" cutouts
- 1/4-turn ceramic valves
- 6 59/64" spout reach
- 1/2" NPT connectors
- Pop-up included
- Solid brass
- Matching tub filler A2254 or A2214 6 5 9 / 6 4 " • Low flow 1.5 GPM aerator available Ø25/64" Ø25/64' ΘΘ Ø25/64" 013/16" <u>Ø1 1/3</u>2" 49/64 <u>Ø21/8"</u> 23/64 N -|-Ø11/4" 6 13" MAX