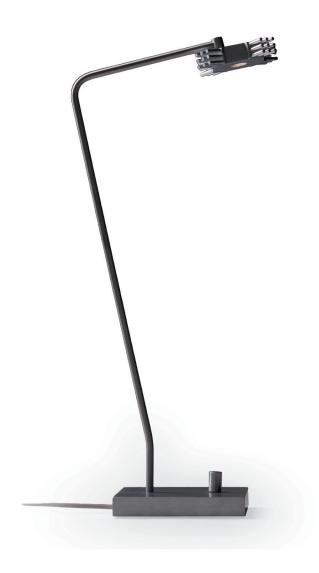

Brushed aluminum

Sero table lamp

16.5"

Dimensions - 4.5" x 3.5" - 16.5"H Aluminum body No articulation Energy efficient LED light source Fully dimmable with NO flicker Light output - 265 lumens Light color - 3000° K (warm) Color accuracy - 82 CRI Power usage - 6.3 Watts Input voltage - 12V DC (adaptor included) Material & finish options -Brushed aluminum Black anodized aluminum B Nickel plated aluminum Sero part # - 02-120 - \_