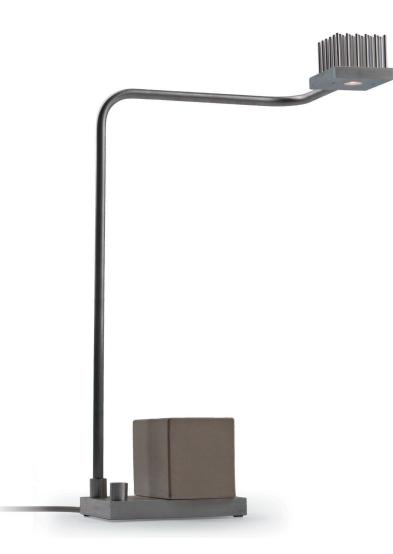

Black anodized

Nickel plated

Black concrete

Onus

desk task lamp

Dimensions - base 5" x 4.5" - 17" H Aluminum body and arms, solid block weight Articulation - arm rotation and head tilt Energy efficient LED light source Fully dimmable with NO flicker Light output - 420 lumens Light color - 3000° K (warm) Color accuracy - 82 CRI Power usage - 8.3 Watts Input voltage - 12V DC (adaptor included) Concrete finishes vary