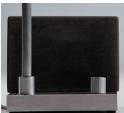

Black anodized

Nickel plated

Black concrete

Onus

desk task lamp

Dimensions - base 5" x 4.5" - 17" H Aluminum body and arms, solid block weight Articulation - arm rotation and head tilt Energy efficient LED light source Fully dimmable with NO flicker Light output - 420 lumens Light color - 3000° K (warm) Color accuracy - 82 CRI Power usage - 8.3 Watts Input voltage - 12V DC (adaptor included) Concrete finishes vary