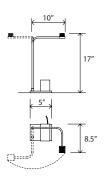

Black anodized

Nickel plated

Black concrete

Onus

desk task lamp

Dimensions - base 5" x 4.5" - 17" H Aluminum body and arms, solid block weight Articulation - arm rotation and head tilt Energy efficient LED light source Fully dimmable with NO flicker Light output - 420 lumens Light color - 3000° K (warm) Color accuracy - 82 CRI Power usage - 8.3 Watts Input voltage - 12V DC (adaptor included) Concrete finishes vary