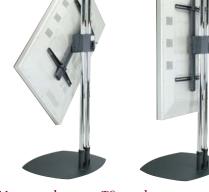

RTM mount shown on TS stand

## **Rotary Series**

Our new rotating tilt mounts (models RTM and RTM-L) are the perfect solution for flexible digital signage and presentation environments. Universal mounting arms fit displays ranging from 26" up to 61" (depending on model) and can tilt 10° down or 35° up. Best of all, 360° rotation, with no set stops or limits, enables the screen to be placed portrait or landscape at any time.