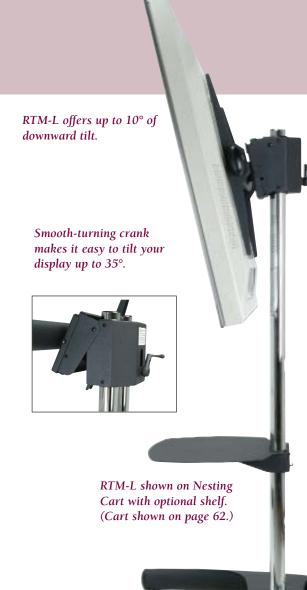

## **Rotary Series**

Our new rotating tilt mounts (models RTM and RTM-L) are the perfect solution for flexible digital signage and presentation environments. Universal mounting arms fit displays ranging from 26" up to 61" (depending on model) and can tilt 10° down or 35° up. Best of all, 360° rotation, with no set stops or limits, enables the screen to be placed portrait or landscape at any time.

- Fits 37"- 61" displays
- 360° rotation w/ lockable settings for portrait or landscape placement
- Integrated tilt-adjustment tool
- 35° upward-tilt; 10° downward-tilt
- Works with dual-pole floor stands
- Fits VESA 200x200 up to 400x800 patterns
- Lifetime warranty