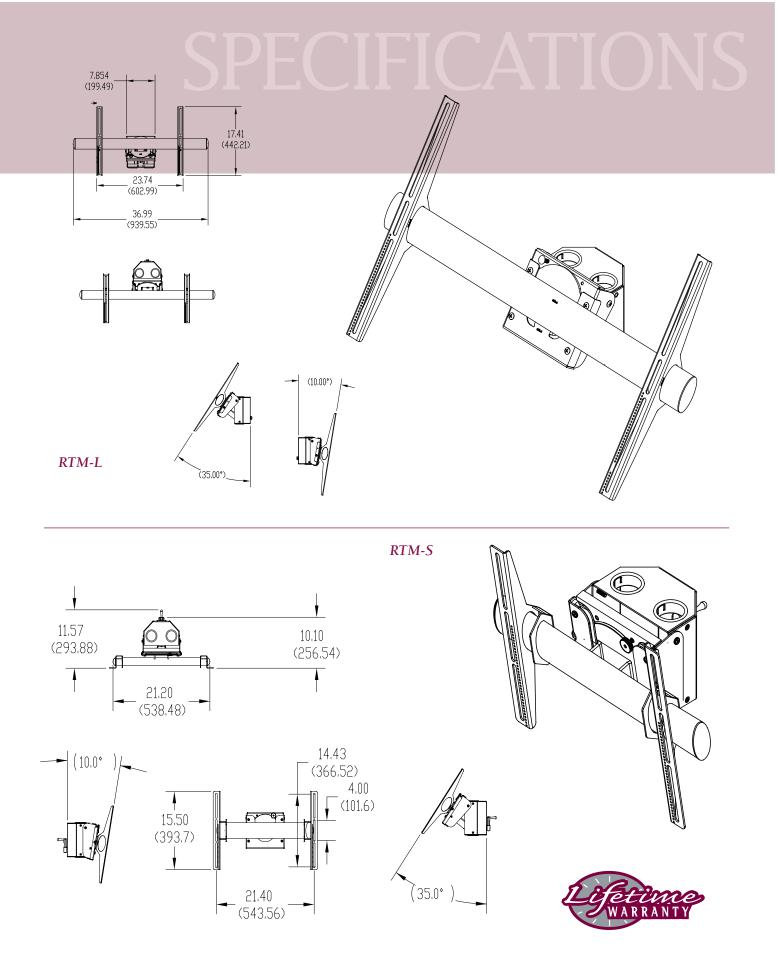

| <ul> <li>Max Load: 160 lbs</li> <li>Color: Black</li> <li>Model Display Size Max. Wt. Retail         RTM-L 37"-61" 160 lbs. \$349.99         RTM-S 26"-37" 125 lbs. \$329.99     </li> </ul> |  |
|----------------------------------------------------------------------------------------------------------------------------------------------------------------------------------------------|--|
| Model Display Size Max. Wt. Retail 160 lbs. \$349.99                                                                                                                                         |  |
| RTM-L 37"-61" 160 lbs. \$349.99                                                                                                                                                              |  |
|                                                                                                                                                                                              |  |
|                                                                                                                                                                                              |  |