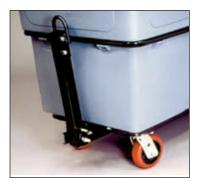

Hinged tow hitch is locked in when raised to "up" position for storage, dumping and non-towing applications.

Hitch pin inserts easily and remains secure when multiple trucks are being towed.

Tow hitch enables towing by a lift or fork truck; provided hitch pin allows multiple truck towing.

## Transport large volumes of materials easily and efficiently.

The frustration of manually pushing and pulling large, cumbersome industrial loads is over. Rubbermaid's Towable/Trainable Trucks now include a hitch pin that allows multiple trucks to be "trained" together and towed by lift or fork trucks. A heavy-duty tow bar, a reinforced metal frame, and upgraded casters/wheels ensure that moving volumes of refuse, recycling items, or bulk parts is safe and efficient. Raw materials and other weighty loads\* are controllable because the steel support ring fortifies the truck's stepped body to prevent bulging.