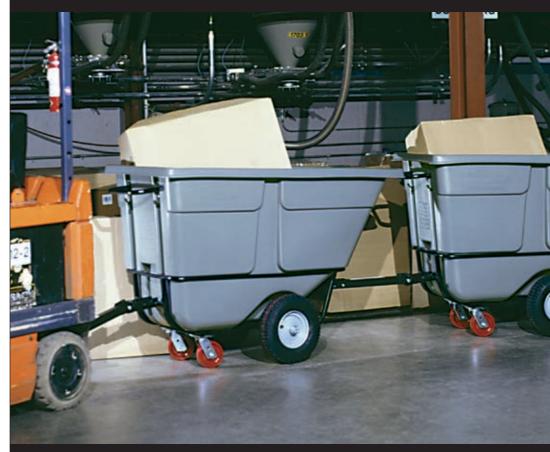

## Transport large volumes of materials easily and efficiently.

The frustration of manually pushing and pulling large, cumbersome industrial loads is over. Rubbermaid's Towable/Trainable Trucks now include a hitch pin that allows multiple trucks to be "trained" together and towed by lift or fork trucks. A heavy-duty tow bar, a reinforced metal frame, and upgraded casters/wheels ensure that moving volumes of refuse, recycling items, or bulk parts is safe and efficient. Raw materials and other weighty loads\* are controllable because the steel support ring fortifies the truck's stepped body to prevent bulging.

Towable, trainable, tough trucks – hitch your lift truck to one.