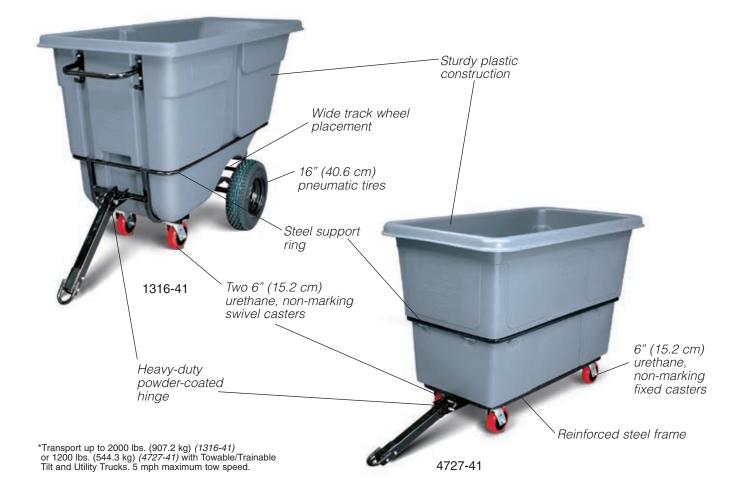

Hinged tow hitch is locked in when raised to "up" position for storage, dumping and non-towing applications.

Hitch pin inserts easily and remains secure when multiple trucks are being towed.

Tow hitch enables towing by a lift or fork truck; provided hitch pin allows multiple truck towing.

## Transport large volumes of materials easily and efficiently.

The frustration of manually pushing and pulling large, cumbersome industrial loads is over. Rubbermaid's Towable/Trainable Trucks now include a hitch pin that allows multiple trucks to be "trained" together and towed by lift or fork trucks. A heavy-duty tow bar, a reinforced metal frame, and upgraded casters/wheels ensure that moving volumes of refuse, recycling items, or bulk parts is safe and efficient. Raw materials and other weighty loads\* are controllable because the steel support ring fortifies the truck's stepped body to prevent bulging.

Rubbermaid's Towable/Trainable Trucks are basically maintenance-free. Made of FDA and USDA compliant materials, the one-piece molded truck bodies have a seamless surface that's easy to clean and won't rust, dent or leak. The metal frame, tongue, and tow hitch are powder-coated for corrosion resistance.

#### **Towable/Trainable Tilt and Utility Trucks**

| No.     | Description                       | Dimensions                                                           | Capacity              | Color | Pack |
|---------|-----------------------------------|----------------------------------------------------------------------|-----------------------|-------|------|
| 1316-41 | Towable Tilt Truck, Heavy Duty    | 72 1/4" l x 33 1/2" w x 43 3/4" h<br>(183.5 cm x 85.1 cm x 111.1 cm) | 2000 lb<br>(907.2 kg) | Gray  | 1    |
| 4727-41 | Towable Utility Truck, Heavy Duty | 59" l x 33 1/8" w x 43" h<br>(149.9 cm x 84.1 cm x 109.2 cm)         | 1200 lb<br>(544.3 kg) | Gray  | 1    |
| 1317    | Lid for 1316-41 Tilt Truck        | 69 1/2" l x 34" w x 8 1/2" h<br>(176.5 cm x 86.4 cm x 21.6 cm)       |                       | Gray  | 1    |