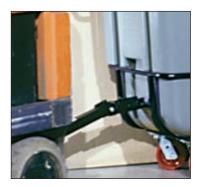

Hinged tow hitch is locked in when raised to "up" position for storage, dumping and non-towing applications.

Hitch pin inserts easily and remains secure when multiple trucks are being towed.

Tow hitch enables towing by a lift or fork truck; provided hitch pin allows multiple truck towing.

## Transport large volumes of materials easily and efficiently.

The frustration of manually pushing and pulling large, cumbersome industrial loads is over. Rubbermaid's Towable/Trainable Trucks now include a hitch pin that allows multiple trucks to be "trained" together and towed by lift or fork trucks. A heavy-duty tow bar, a reinforced metal frame, and upgraded casters/wheels ensure that moving volumes of refuse, recycling items, or bulk parts is safe and efficient. Raw materials and other weighty loads\* are controllable because the steel support ring fortifies the truck's stepped body to prevent bulging.