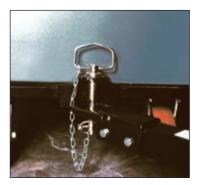

Hinged tow hitch is locked in when raised to "up" position for storage, dumping and non-towing applications.

Hitch pin inserts easily and remains secure when multiple trucks are being towed.

Tow hitch enables towing by a lift or fork truck; provided hitch pin allows multiple truck towing.