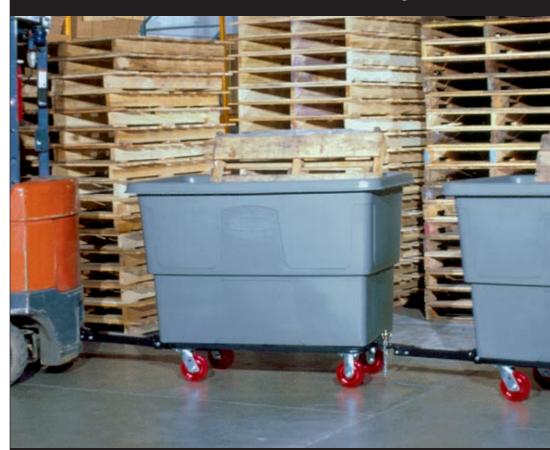

## Transport large volumes of materials easily and efficiently.

The frustration of manually pushing and pulling large, cumbersome industrial loads is over. Rubbermaid's Towable/Trainable Trucks now include a hitch pin that allows multiple trucks to be "trained" together and towed by lift or fork trucks. A heavy-duty tow bar, a reinforced metal frame, and upgraded casters/wheels ensure that moving volumes of refuse, recycling items, or bulk parts is safe and efficient. Raw materials and other weighty loads\* are controllable because the steel support ring fortifies the truck's stepped body to prevent bulging.

Towable, trainable, tough trucks – hitch your lift truck to one.